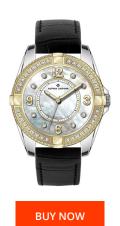

## Alpha Saphir ladies' watch 365B Specifications

This document contains all the specifications for the Alpha Saphir 365B ladies' watch. We at the DIALANDO® watch store offer a large selection of authentic watches from the best watch brands in the world.

| MATERIAL & COLOUR  |                 |
|--------------------|-----------------|
| Strap Material     | Real leather    |
| Strap Colour       | Black           |
| Colour of the dial | Mother of pearl |
| Glass              | Mineral glass   |
|                    |                 |
| DETAILS            |                 |