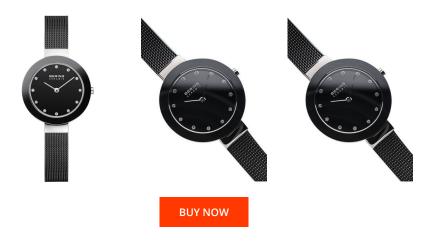

## Bering ladies' watch 11429-102 Specifications

This document contains all the specifications for the Bering Classic 11429-102 ladies' watch. We at the <code>DIALANDO®</code> watch store offer a large selection of authentic watches from the best watch brands in the world.

| MATERIAL & COLOUR  |                                          |
|--------------------|------------------------------------------|
| Strap Material     | Stainless steel                          |
| Strap Colour       | Black                                    |
| Case Material      | Stainless steel                          |
| Case Colour        | Silver                                   |
| Case Surface       | Polished                                 |
| Colour of the dial | Black                                    |
| Glass              | Sapphire glass / Anti-reflective coating |
| DETAILS            |                                          |
| Bezel              | Fixed                                    |
| Case Bottom        | Pressed / Stainless steel bottom         |
| Clasp              | all I                                    |
| Clasp              | Clip clasp                               |