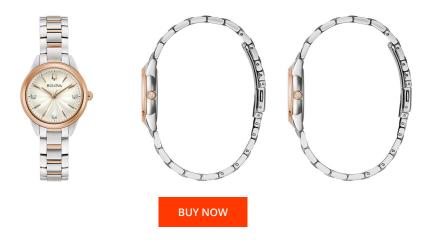

## Bulova ladies' watch 98P200 Specifications

This document contains all the specifications for the Bulova Sutton 98P200 ladies' watch. We at the <code>DIALANDO®</code> watch store offer a large selection of authentic watches from the best watch brands in the world.

| MATERIAL & COLOUR  |                                  |
|--------------------|----------------------------------|
| Strap Material     | Stainless steel                  |
| Strap Colour       | Rose gold / Silver               |
| Case Material      | Stainless steel                  |
| Case Colour        | Rose gold / Silver               |
| Case Surface       | Matted / Polished                |
| Colour of the dial | Silver                           |
| Glass              | Hardened glass / Mineral glass   |
| DETAILS            |                                  |
| Bezel              | Fixed                            |
| Case Bottom        | Pressed / Stainless steel bottom |
| Clasp              | Folding clasp                    |
| Water resistant    | 3 ATM                            |