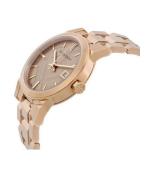

## Burberry ladies' watch BU9135 Specifications

**BUY NOW** 

This document contains all the specifications for the Burberry BU9135 ladies' watch. We at the DIALANDO® watch store offer a large selection of authentic watches from the best watch brands in the world.

| MATERIAL & COLOUR  |                 |
|--------------------|-----------------|
| Strap Material     | Stainless steel |
| Strap Colour       | Rose gold       |
| Colour of the dial | Bronze          |
| Glass              | Mineral glass   |
| DETAILS            |                 |
| Numerals           | Index marks     |
| Water resistant    | 5 ATM           |