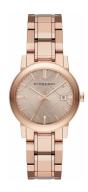

## Burberry ladies' watch BU9135 Specifications

**BUY NOW** 

This document contains all the specifications for the Burberry BU9135 ladies' watch. We at the DIALANDO® watch store offer a large selection of authentic watches from the best watch brands in the world.

| MATERIAL & COLOUR  |                 |
|--------------------|-----------------|
| Strap Material     | Stainless steel |
| Strap Colour       | Rose gold       |
| Colour of the dial | Bronze          |
| Glass              | Mineral glass   |
| DETAILS            |                 |
| Numerals           | Index marks     |
| Water resistant    | 5 ATM           |