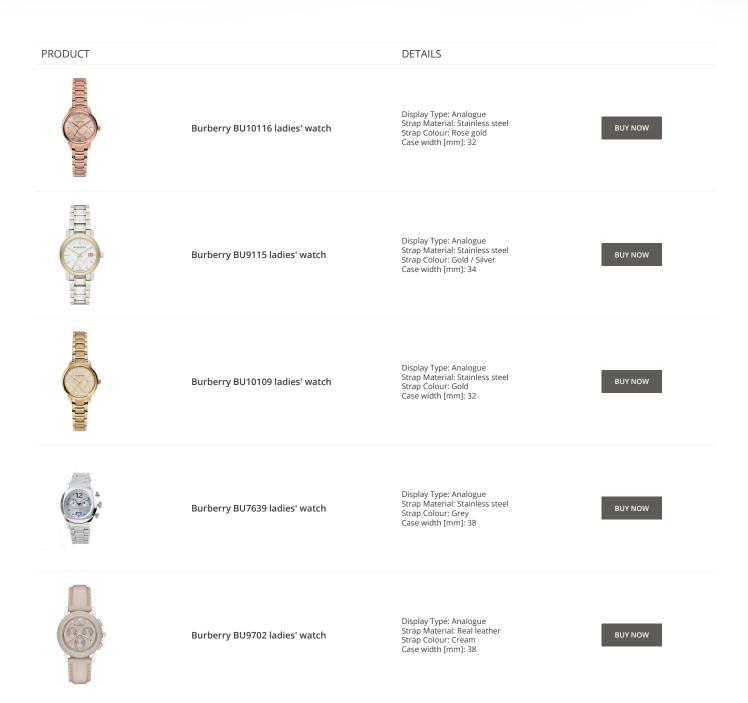

| PRODUCT |                                | DETAILS                                                                                                              |         |
|---------|--------------------------------|----------------------------------------------------------------------------------------------------------------------|---------|
|         | Burberry BU10117 ladies' watch | Display Type: Analogue<br>Strap Material: Stainless steel<br>Strap Colour: Rose gold / Silver<br>Case width [mm]: 32 | BUY NOW |
|         | Burberry BU10111 ladies' watch | Display Type: Analogue<br>Strap Material: Stainless steel<br>Strap Colour: Silver<br>Case width [mm]: 32             | BUY NOW |
|         | Burberry BU10108 ladies' watch | Display Type: Analogue<br>Strap Material: Stainless steel<br>Strap Colour: Silver<br>Case width [mm]: 32             | BUY NOW |