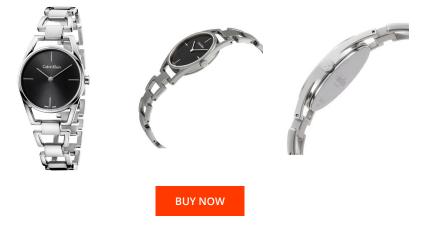

## Calvin Klein ladies' watch K7L23141 Specifications

This document contains all the specifications for the Calvin Klein K7L23141 ladies' watch. We at the DIALANDO<sup>®</sup> watch store offer a large selection of authentic watches from the best watch brands in the world. https://www.dialando.pt/

| PRODUCT INFORMATION |                  | MATERIAL & COLOUR  |                 |
|---------------------|------------------|--------------------|-----------------|
| EAN                 | 7612635077246    | Strap Material     | Stainless steel |
| Gender              | Ladies           | Strap Colour       | Silver          |
| Brand               | Calvin Klein     | Case Material      | Stainless steel |
| Warranty [years]    | 2                | Case Colour        | Silver          |
|                     |                  | Case Surface       | Polished        |
|                     |                  | Colour of the dial | Black           |
|                     |                  | Glass              | Mineral glass   |
|                     |                  |                    |                 |
| PRODUCT EXECUTION   |                  | DETAILS            |                 |
| Display Type        | Analogue         | Clasp              | Clip clasp      |
| Movement type       | Quartz (Battery) | Water resistant    | 3 ATM           |
|                     |                  |                    |                 |
| MEASURES            |                  |                    |                 |
| Case width [mm]     | 30               |                    |                 |
|                     |                  |                    |                 |