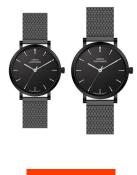

## Carlo Cantinaro ladies' watch CC3001SM001 Specifications

**BUY NOW** 

This document contains all the specifications for the Carlo Cantinaro CC3001SM001 ladies' watch. We at the DIALANDO<sup>®</sup> watch store offer a large selection of authentic watches from the best watch brands in the world. https://www.dialando.pt/

| PRODUCT INFORMATION |                  | MATERIAL & COLOUR  |                 |
|---------------------|------------------|--------------------|-----------------|
| EAN                 | 4260412868476    | Strap Material     | Stainless steel |
| Gender              | Ladies           | Strap Colour       | Black           |
| Brand               | Carlo Cantinaro  | Case Material      | Stainless steel |
| Warranty [years]    | 2                | Case Colour        | Black           |
|                     |                  | Case Surface       | Polished        |
|                     |                  | Colour of the dial | Black           |
|                     |                  | Glass              | Mineral glass   |
|                     |                  |                    |                 |
| PRODUCT EXECUTION   |                  | DETAILS            |                 |
| Display Type        | Analogue         | Clasp              | Clip clasp      |
| Movement type       | Quartz (Battery) | Water resistant    | 5 ATM           |
|                     |                  |                    |                 |
| MEASURES            |                  |                    |                 |
| Case width [mm]     | 38               |                    |                 |
| Case thickness [mm] | 8                |                    |                 |
| case anemicss [mm]  | 0                |                    |                 |