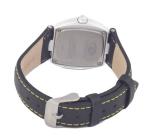

## Chronotech ladies' watch CT7305L-07 Specifications

**BUY NOW** 

This document contains all the specifications for the Chronotech CT7305L-07 ladies' watch. We at the DIALANDO® watch store offer a large selection of authentic watches from the best watch brands in the world.

https://www.dialando.pt/

| PRODUCT INFORMATIO | V                |
|--------------------|------------------|
| EAN                | 8031301765369    |
| Gender             | Ladies           |
| Warranty [years]   | 2                |
| PRODUCT EXECUTION  |                  |
| Display Type       | Analogue         |
| Movement type      | Quartz (Battery) |
| MEASURES           |                  |
| Case width [mm]    | 34               |

| MATERIAL & COLOUR    |               |
|----------------------|---------------|
| Strap Material       | Real leather  |
| Strap Colour         | Black         |
| Colour of the dial   | Yellow        |
| Glass                | Mineral glass |
|                      |               |
| DETAILS              |               |
| <b>DETAILS</b> Clasp | Buckle        |