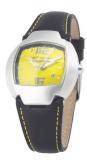

## Chronotech ladies' watch CT7305L-07 Specifications

**BUY NOW** 

This document contains all the specifications for the Chronotech CT7305L-07 ladies' watch. We at the DIALANDO® watch store offer a large selection of authentic watches from the best watch brands in the world.

https://www.dialando.pt/

| PRODUCT INFORMATIO | V                |
|--------------------|------------------|
| EAN                | 8031301765369    |
| Gender             | Ladies           |
| Warranty [years]   | 2                |
| PRODUCT EXECUTION  |                  |
| Display Type       | Analogue         |
| Movement type      | Quartz (Battery) |
| MEASURES           |                  |
| Case width [mm]    | 34               |

| MATERIAL & COLOUR    |               |
|----------------------|---------------|
| Strap Material       | Real leather  |
| Strap Colour         | Black         |
| Colour of the dial   | Yellow        |
| Glass                | Mineral glass |
|                      |               |
| DETAILS              |               |
| <b>DETAILS</b> Clasp | Buckle        |