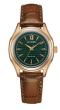

Display Type: Analogue Strap Material: Stainless steel Strap Colour: Silver Case width [mm]: 30

BUY NOW

Citizen FE2110-14E ladies' watch

Display Type: Analogue Strap Material: Real leather Strap Colour: Black Case width [mm]: 32

#### Citizen ladies' watches Catalog

**PRODUCT** 

**DETAILS** 

Citizen FE2113-16X ladies' watch

Display Type: Analogue Strap Material: Real leather Strap Colour: Brown Case width [mm]: 32

BUY NOW

Citizen Elegant EO1180-82A ladies' watch