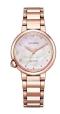

BUY NOW

Citizen Eco-Drive Elegance FE1246-85A ladies' watch

Display Type: Analogue Strap Material: Stainless steel Strap Colour: Rose gold Case width [mm]: 30

BUY NOW

Citizen FE2110-81L ladies' watch

Display Type: Analogue Strap Material: Stainless steel Strap Colour: Silver Case width [mm]: 31