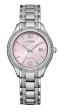

BUY NOW

Citizen Eco-Drive Elegance EM0910-80D ladies' watch

Display Type: Analogue Strap Material: Stainless steel Strap Colour: Silver Case width [mm]: 30

BUY NOW

Citizen Elegance EW2484-82B ladies' watch

Display Type: Analogue Strap Material: Stainless steel Strap Colour: Gold / Silver Case width [mm]: 28

BUY NOW

Citizen Elegance EW2494-89B ladies' watch

Display Type: Analogue Strap Material: Stainless steel Strap Colour: Gold / Silver Case width [mm]: 32