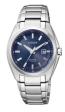

Citizen Super-Titanium EW2210-53L ladies' watch

Display Type: Analogue Strap Material: Titanium Strap Colour: Silver Case width [mm]: 34

BUY NOW

Citizen Eco-Drive Titanium EW2610-80A ladies' watch

Display Type: Analogue Strap Material: Titanium Strap Colour: Silver Case width [mm]: 31