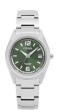

BUY NOW

Citizen Eco-Drive Elegance EM0924-85Y ladies' watch

Display Type: Analogue Strap Material: Stainless steel Strap Colour: Silver / Rose gold Case width [mm]: 28