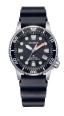

BUY NOW

Citizen Eco-Drive Sport EO1210-83A ladies' watch

Display Type: Analogue Strap Material: Stainless steel Strap Colour: Silver Case width [mm]: 36

BUY NOW

Citizen FE6151-82A ladies' watch

Display Type: Analogue Strap Material: Titanium Strap Colour: Silver Case width [mm]: 34