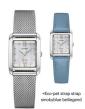

BUY NOW

Citizen EO2020-08E ladies' watch

Display Type: Analogue Strap Material: Silicone Strap Colour: Black Case width [mm]: 36

BUY NOW

Citizen Eco-Drive Elegance EW5590-62A ladies' watch

Display Type: Analogue Strap Material: Stainless steel Strap Colour: Silver Case width [mm]: 22