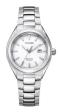

BUY NOW

Citizen Eco-Drive Elegance EM0910-80D ladies' watch

Display Type: Analogue Strap Material: Stainless steel Strap Colour: Silver Case width [mm]: 30

BUY NOW

Citizen Elegance EW2484-82B ladies' watch