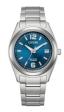

Citizen Super-Titanium EW2210-53L ladies' watch

Display Type: Analogue Strap Material: Titanium Strap Colour: Silver Case width [mm]: 34

BUY NOW

Citizen Eco-Drive Titanium EW2610-80A ladies' watch

Display Type: Analogue Strap Material: Titanium Strap Colour: Silver Case width [mm]: 31