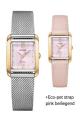

BUY NOW

Citizen Eco-Drive Elegance EM0912-84Y ladies' watch

Display Type: Analogue Strap Material: Stainless steel Strap Colour: Rose gold Case width [mm]: 30

BUY NOW

Citizen Eco-Drive Elegance EW5596-66X ladies' watch