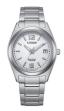

BUY NOW

Citizen Eco-Drive Elegance FE1246-85A ladies' watch

Display Type: Analogue Strap Material: Stainless steel Strap Colour: Rose gold Case width [mm]: 30

BUY NOW

Citizen FE2110-81L ladies' watch

Display Type: Analogue Strap Material: Stainless steel Strap Colour: Silver Case width [mm]: 31