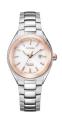

BUY NOW

Citizen Eco-Drive Elegance EM0910-80D ladies' watch

Display Type: Analogue Strap Material: Stainless steel Strap Colour: Silver Case width [mm]: 30

BUY NOW

Citizen Elegance EW2484-82B ladies' watch

Display Type: Analogue Strap Material: Stainless steel Strap Colour: Gold / Silver Case width [mm]: 28

BUY NOW

Citizen Elegance EW2494-89B ladies' watch

Display Type: Analogue Strap Material: Stainless steel Strap Colour: Gold / Silver Case width [mm]: 32