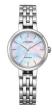

#### Citizen ladies' watches Catalog

**PRODUCT** 

**DETAILS** 

Citizen Eco-Drive Sports FE1081-59E ladies' watch

Display Type: Analogue Strap Material: Stainless steel Strap Colour: Silver Case width [mm]: 29