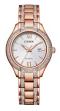

BUY NOW

Citizen Eco-Drive Elegance FE1246-85A ladies' watch

Display Type: Analogue Strap Material: Stainless steel Strap Colour: Rose gold Case width [mm]: 30

BUY NOW

Citizen FE2110-81L ladies' watch

Display Type: Analogue Strap Material: Stainless steel Strap Colour: Silver Case width [mm]: 31