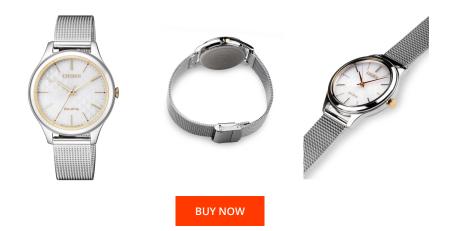

## **DIALANDO**<sup>®</sup>

Citizen ladies' watch EM0504-81A Specifications

This document contains all the specifications for the Citizen Elegant EM0504-81A ladies' watch. We at the DIALANDO<sup>®</sup> watch store offer a large selection of authentic watches from the best watch brands in the world. https://www.dialando.pt/

| PRODUCT INFORMATION |                 |  |
|---------------------|-----------------|--|
| EAN                 | 4974374266323   |  |
| Gender              | Ladies          |  |
| Brand               | Citizen         |  |
| Collection          | Elegant - Damen |  |
| Warranty [years]    | 2               |  |

| MATERIAL & COLOUR  |                                  |
|--------------------|----------------------------------|
| Strap Material     | Stainless steel                  |
| Strap Colour       | Silver                           |
| Case Material      | Stainless steel                  |
| Case Colour        | Silver                           |
| Case Surface       | Polished                         |
| Colour of the dial | White                            |
| Glass              | Mineral glass                    |
|                    |                                  |
| DETAILS            |                                  |
| Bezel              | Fixed                            |
| Case Bottom        | Stainless steel bottom (pressed) |
| Clasp              | Clip clasp                       |
| Water resistant    | 5 ATM                            |

| PRODUCT EXECUTION |                        |
|-------------------|------------------------|
| Display Type      | Analogue               |
| Movement type     | Quartz (Solar)         |
| Movement Name     | E031 / Citizen         |
| Functions         | Hour / Second / Minute |
| MEASURES          |                        |
| Case width [mm]   | 32                     |