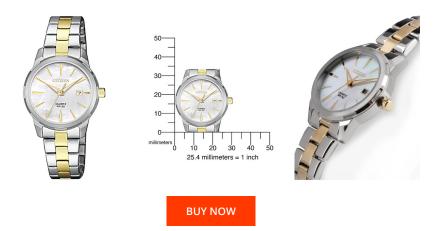

| PRODUCT EXECUTION |                               |
|-------------------|-------------------------------|
| Display Type      | Analogue                      |
| Movement type     | Quartz (Battery)              |
| Movement Name     | Citizen / G011                |
| Functions         | Hour / Second / Minute / Date |
| MEASURES          |                               |
| Case width [mm]   | 28                            |

| Case width [mm]                  | 28  |
|----------------------------------|-----|
| Case thickness [mm]              | 8   |
| Lug width [mm]                   | 14  |
| Max. wrist<br>circumference [mm] | 180 |