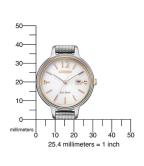

| PRODUCT INFORMATION             |                            |
|---------------------------------|----------------------------|
| EAN                             | 4974374304261              |
| Gender                          | Ladies                     |
| Warranty [years]                | 2                          |
|                                 |                            |
| PRODUCT EXECUTION               |                            |
| PRODUCT EXECUTION  Display Type | Analogue                   |
|                                 | Analogue<br>Quartz (Solar) |
| Display Type                    |                            |

| MATERIAL & COLOUR  |                 |
|--------------------|-----------------|
| Strap Material     | Stainless steel |
| Strap Colour       | Silver          |
| Colour of the dial | White           |
| Glass              | Sapphire glass  |
| DETAILS            |                 |
| Clasp              | Clip clasp      |
| Water resistant    | 5 ATM           |