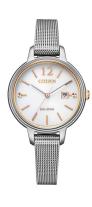

## Citizen ladies' watch EW2449-83A Specifications

**BUY NOW** 

This document contains all the specifications for the Citizen Eco-Drive Elegance EW2449-83A ladies' watch. We at the DIALANDO® watch store offer a large selection of authentic watches from the best watch brands in the world. https://www.dialando.pt/

| MATERIAL & COLOUR  |                 |
|--------------------|-----------------|
| Strap Material     | Stainless steel |
| Strap Colour       | Silver          |
| Colour of the dial | White           |
| Glass              | Sapphire glass  |
| DETAILS            |                 |
| Clasp              | Clip clasp      |
| Water resistant    | 5 ATM           |