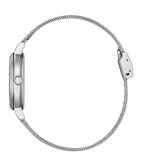

| MATERIAL & COLOUR  |                 |
|--------------------|-----------------|
| Strap Material     | Stainless steel |
| Strap Colour       | Silver          |
| Colour of the dial | White           |
| Glass              | Sapphire glass  |
| DETAILS            |                 |
| Clasp              | Clip clasp      |
| Water resistant    | 5 ATM           |