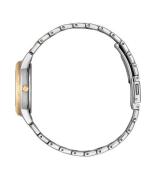

| MATERIAL & COLOUR    |                 |
|----------------------|-----------------|
| Strap Material       | Stainless steel |
| Strap Colour         | Rose gold       |
| Colour of the dial   | Silver          |
| Glass                | Mineral glass   |
|                      |                 |
| DETAILS              |                 |
| <b>DETAILS</b> Clasp | Folding clasp   |