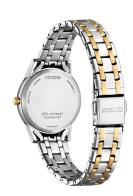

| MATERIAL & COLOUR    |                 |
|----------------------|-----------------|
| Strap Material       | Stainless steel |
| Strap Colour         | Rose gold       |
| Colour of the dial   | Silver          |
| Glass                | Mineral glass   |
|                      |                 |
| DETAILS              |                 |
| <b>DETAILS</b> Clasp | Folding clasp   |