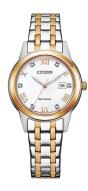

## Citizen ladies' watch FE1246-85A Specifications

**BUY NOW** 

This document contains all the specifications for the Citizen Eco-Drive Elegance FE1246-85A ladies' watch. We at the DIALANDO® watch store offer a large selection of authentic watches from the best watch brands in the world.

| MATERIAL & COLOUR    |                 |
|----------------------|-----------------|
| Strap Material       | Stainless steel |
| Strap Colour         | Rose gold       |
| Colour of the dial   | Silver          |
| Glass                | Mineral glass   |
|                      |                 |
| DETAILS              |                 |
| <b>DETAILS</b> Clasp | Folding clasp   |