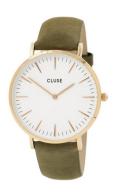

## Cluse ladies' watch CL18023 Specifications

**BUY NOW** 

This document contains all the specifications for the Cluse CL18023 ladies' watch. We at the DIALANDO® watch store offer a large selection of authentic watches from the best watch brands in the world.

https://www.dialando.pt/

| PRODUCT INFORMATION |                  |
|---------------------|------------------|
| EAN                 | 8718924592700    |
| Gender              | Ladies           |
| Brand               | Cluse            |
| Collection          | Park Hill II Mid |
| Warranty [years]    | 2                |
| PRODUCT EXECUTION   |                  |
| Display Type        | Analogue         |
| Movement type       | Quartz (Battery) |
| MEASURES            |                  |
| Case width [mm]     | 38               |

| MATERIAL & COLOUR  |               |
|--------------------|---------------|
| Strap Material     | Real leather  |
| Strap Colour       | Green         |
| Colour of the dial | White         |
| Glass              | Mineral glass |
| DETAILS            |               |
| Numerals           | Index marks   |
| Water resistant    | 3 ATM         |