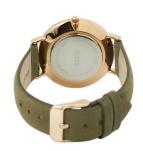

## Cluse ladies' watch CL18023 Specifications

**BUY NOW** 

This document contains all the specifications for the Cluse CL18023 ladies' watch. We at the DIALANDO® watch store offer a large selection of authentic watches from the best watch brands in the world.

https://www.dialando.pt/

| PRODUCT INFORMATION |                  |
|---------------------|------------------|
| EAN                 | 8718924592700    |
| Gender              | Ladies           |
| Brand               | Cluse            |
| Collection          | Park Hill II Mid |
| Warranty [years]    | 2                |
| PRODUCT EXECUTION   |                  |
| Display Type        | Analogue         |
| Movement type       | Quartz (Battery) |
| MEASURES            |                  |
| Case width [mm]     | 38               |

| MATERIAL & COLOUR  |               |
|--------------------|---------------|
| Strap Material     | Real leather  |
| Strap Colour       | Green         |
| Colour of the dial | White         |
| Glass              | Mineral glass |
| DETAILS            |               |
| Numerals           | Index marks   |
| Water resistant    | 3 ATM         |