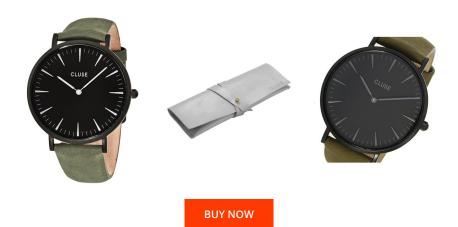

## Cluse ladies' watch CL18502 Specifications

This document contains all the specifications for the Cluse CL18502 ladies' watch. We at the DIALANDO® watch store offer a large selection of authentic watches from the best watch brands in the world.

https://www.dialando.pt/

| PRODUCT INFORMATION |                  |
|---------------------|------------------|
| EAN                 | 8718924593196    |
| Gender              | Ladies           |
| Brand               | Cluse            |
| Collection          | Brighton         |
| Warranty [years]    | 2                |
| PRODUCT EXECUTION   |                  |
| Display Type        | Analogue         |
| Movement type       | Quartz (Battery) |
| MEASURES            |                  |
| Case width [mm]     | 38               |

| MATERIAL & COLOUR   |               |
|---------------------|---------------|
| Strap Material      | Real leather  |
| Strap Colour        | Green         |
| Colour of the dial  | Black         |
| Glass               | Mineral glass |
|                     |               |
| DETAILS             |               |
| DETAILS<br>Numerals | Index marks   |