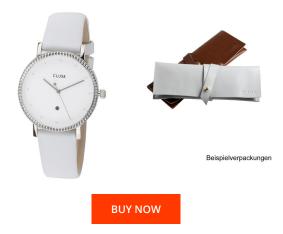

| MATERIAL & COLOUR    |                                                |
|----------------------|------------------------------------------------|
| Strap Material       | Real leather                                   |
| Strap Colour         | White                                          |
| Case Material        | Stainless steel                                |
| Case Colour          | Silver                                         |
| Case Surface         | Polished                                       |
| Colour of the dial   | White                                          |
| Glass                | Mineral glass                                  |
| DETAILS              |                                                |
| Bezel                | Fixed                                          |
|                      |                                                |
| Case Bottom          | Stainless steel bottom (pressed)               |
| Case Bottom<br>Clasp | Stainless steel bottom (pressed)<br>Pin buckle |