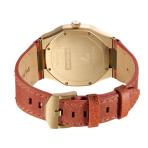

## D1 Milano ladies' watch UTLL06 Specifications

Beispielbo

**BUY NOW** 

This document contains all the specifications for the D1 Milano Ultra Thin UTLL06 ladies' watch. We at the DIALANDO® watch store offer a large selection of authentic watches from the best watch brands in the world. https://www.dialando.pt/

| PRODUCT INFORMATION |                  |
|---------------------|------------------|
| EAN                 | 0761856509498    |
| Gender              | Ladies           |
| Brand               | D1 Milano        |
| Collection          | Ultra Thin 38 mm |
| Warranty [years]    | 2                |

| PRODUCT EXECUTION             |                  |
|-------------------------------|------------------|
| Display Type                  | Analogue         |
| Movement type                 | Quartz (Battery) |
| Movement Name                 | Japan Movement   |
| Functions                     | Hour / Minute    |
|                               |                  |
| MEACUREC                      |                  |
| MEASURES                      |                  |
| Case width [mm]               | 38               |
| Case thickness [mm]           | 7                |
| Lug width [mm]                | 24               |
| Max. wrist circumference [mm] | 195              |

| MATERIAL & COLOUR  |                                  |  |
|--------------------|----------------------------------|--|
| Strap Material     | Real leather                     |  |
| Strap Colour       | Brown                            |  |
| Case Material      | Stainless steel                  |  |
| Case Colour        | Gold                             |  |
| Case Surface       | Polished / Matted                |  |
| Colour of the dial | Cream                            |  |
| Glass              | Mineral glass                    |  |
|                    |                                  |  |
| DETAILS            |                                  |  |
| Bezel              | Fixed                            |  |
| Case Bottom        | Stainless steel bottom (screwed) |  |
| Clasp              | Pin buckle                       |  |
| Water resistant    | 5 ATM                            |  |