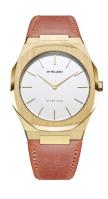

## D1 Milano ladies' watch UTLL06 Specifications

Beispielbo

**BUY NOW** 

This document contains all the specifications for the D1 Milano Ultra Thin UTLL06 ladies' watch. We at the DIALANDO® watch store offer a large selection of authentic watches from the best watch brands in the world. https://www.dialando.pt/

| PRODUCT INFORMATION |                  |
|---------------------|------------------|
| EAN                 | 0761856509498    |
| Gender              | Ladies           |
| Brand               | D1 Milano        |
| Collection          | Ultra Thin 38 mm |
| Warranty [years]    | 2                |

| PRODUCT EXECUTION             |                  |
|-------------------------------|------------------|
| Display Type                  | Analogue         |
| Movement type                 | Quartz (Battery) |
| Movement Name                 | Japan Movement   |
| Functions                     | Hour / Minute    |
|                               |                  |
| MEACUREC                      |                  |
| MEASURES                      |                  |
| Case width [mm]               | 38               |
| Case thickness [mm]           | 7                |
| Lug width [mm]                | 24               |
| Max. wrist circumference [mm] | 195              |

| MATERIAL & COLOUR  |                                  |  |
|--------------------|----------------------------------|--|
| Strap Material     | Real leather                     |  |
| Strap Colour       | Brown                            |  |
| Case Material      | Stainless steel                  |  |
| Case Colour        | Gold                             |  |
| Case Surface       | Polished / Matted                |  |
| Colour of the dial | Cream                            |  |
| Glass              | Mineral glass                    |  |
|                    |                                  |  |
| DETAILS            |                                  |  |
| Bezel              | Fixed                            |  |
| Case Bottom        | Stainless steel bottom (screwed) |  |
| Clasp              | Pin buckle                       |  |
| Water resistant    | 5 ATM                            |  |