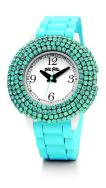

## Folli Follie ladies' watch WF1P010ZPN Specifications

**BUY NOW** 

This document contains all the specifications for the Folli Follie WF1P010ZPN ladies' watch. We at the DIALANDO® watch store offer a large selection of authentic watches from the best watch brands in the world.

| MATERIAL & COLOUR  |               |
|--------------------|---------------|
| Strap Material     | Silicone      |
| Strap Colour       | Blue          |
| Colour of the dial | White         |
| Class              |               |
| Glass              | Mineral glass |
| DETAILS            | Mineral glass |