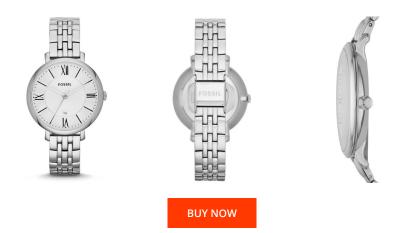

## **DIALANDO**<sup>®</sup>

Fossil ladies' watch ES3433 Specifications

This document contains all the specifications for the Fossil ES3433 ladies' watch. We at the DIALANDO<sup>®</sup> watch store offer a large selection of authentic watches from the best watch brands in the world. https://www.dialando.pt/

> DETAILS Clasp

Water resistant

| PRODUCT INFORMATION |               |
|---------------------|---------------|
| EAN                 | 4053858083806 |
| Gender              | Ladies        |
| Brand               | Fossil        |
| Collection          | Jacqueline    |
| Warranty [years]    | 2             |

| MATERIAL & COLOUR  |                 |
|--------------------|-----------------|
| Strap Material     | Stainless steel |
| Strap Colour       | Silver          |
| Case Material      | Stainless steel |
| Case Colour        | Silver          |
| Colour of the dial | Silver          |
| Glass              | Mineral glass   |