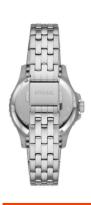

| MATERIAL & COLOUR  |                 |
|--------------------|-----------------|
| Strap Material     | Stainless steel |
| Strap Colour       | Silver          |
| Case Material      | Stainless steel |
| Case Colour        | Silver          |
| Colour of the dial | Silver          |
| Glass              | Mineral glass   |
| DETAILS            |                 |
| Clasp              | Folding clasp   |
| Water resistant    | 10 ATM          |

Case thickness [mm]

Max. wrist circumference [mm]

Lug width [mm]

10

18

175

PRODUCT INFORMATION