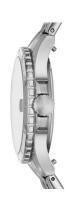

| MATERIAL & COLOUR  |                 |
|--------------------|-----------------|
| Strap Material     | Stainless steel |
| Strap Colour       | Silver          |
| Case Material      | Stainless steel |
| Case Colour        | Silver          |
| Colour of the dial | Silver          |
| Glass              | Mineral glass   |
| DETAILS            |                 |
| Clasp              | Folding clasp   |
| Water resistant    | 10 ATM          |

Case thickness [mm]

Max. wrist circumference [mm]

Lug width [mm]

10

18

175

PRODUCT INFORMATION