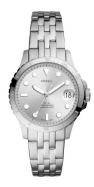

| MATERIAL & COLOUR  |                 |
|--------------------|-----------------|
| Strap Material     | Stainless steel |
| Strap Colour       | Silver          |
| Case Material      | Stainless steel |
| Case Colour        | Silver          |
| Colour of the dial | Silver          |
| Glass              | Mineral glass   |
| DETAILS            |                 |
| Clasp              | Folding clasp   |
| Water resistant    | 10 ATM          |

Case thickness [mm]

Max. wrist circumference [mm]

Lug width [mm]

10

18

175

PRODUCT INFORMATION