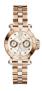

| PRODUCT |                              | DETAILS                                                                                                |         |
|---------|------------------------------|--------------------------------------------------------------------------------------------------------|---------|
|         | Guess W0557L3 ladies' watch  | Display Type: Analogue<br>Strap Material: Stainless steel<br>Strap Colour: Blue<br>Case width [mm]: 36 | BUY NOW |
|         | Guess W0979L29 ladies' watch | Display Type: Analogue<br>Strap Material: Silicone<br>Strap Colour: Bicolor<br>Case width [mm]: 42     | BUY NOW |
|         | Guess V0023M8 ladies' watch  | Display Type: Analogue<br>Strap Material: Silicone<br>Strap Colour: Black<br>Case width [mm]: 38       | BUY NOW |