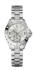

### Guess ladies' watches Catalog

**PRODUCT** 

**DETAILS** 

Guess V1029M2 ladies' watch

Display Type: Analogue Strap Material: Silicone Strap Colour: Red Case width [mm]: 40

BUY NOW

Guess V1020M3 ladies' watch

Display Type: Analogue Strap Material: Real leather Strap Colour: Black Case width [mm]: 42

BUY NOW

Guess GW0107L1 ladies' watch

Display Type: Analogue Strap Material: Silicone Strap Colour: Black Case width [mm]: 40