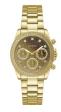

Display Type: Analogue Strap Material: Stainless steel Strap Colour: Rose gold Case width [mm]: 37

BUY NOW

Guess C1001G2 ladies' watch

Display Type: Analogue Strap Material: Rubber Strap Colour: Blue Case width [mm]: 44