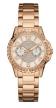

BUY NOW

Guess W65014L4 ladies' watch

Display Type: Analogue Strap Material: Real leather Strap Colour: Blue Case width [mm]: 40

BUY NOW

Guess W0979L28 ladies' watch

Display Type: Analogue Strap Material: Silicone Strap Colour: Tricolor Case width [mm]: 43

### Guess ladies' watches Catalog

**PRODUCT** 

DETAILS

Guess GW0228L1 ladies' watch

Display Type: Analogue Strap Material: Jeans / Textile Strap Colour: Blue Case width [mm]: 40

BUY NOW

Guess W1283L1 ladies' watch