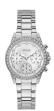

| PRODUCT |                              | DETAILS                                                                                                |         |
|---------|------------------------------|--------------------------------------------------------------------------------------------------------|---------|
|         | Guess W0557L3 ladies' watch  | Display Type: Analogue<br>Strap Material: Stainless steel<br>Strap Colour: Blue<br>Case width [mm]: 36 | BUY NOW |
|         | Guess W0979L29 ladies' watch | Display Type: Analogue<br>Strap Material: Silicone<br>Strap Colour: Bicolor<br>Case width [mm]: 42     | BUY NOW |
|         | Guess V0023M8 ladies' watch  | Display Type: Analogue<br>Strap Material: Silicone<br>Strap Colour: Black<br>Case width [mm]: 38       | BUY NOW |