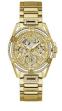

| PRODUCT |                              | DETAILS                                                                                                |         |
|---------|------------------------------|--------------------------------------------------------------------------------------------------------|---------|
|         | Guess W0557L3 ladies' watch  | Display Type: Analogue<br>Strap Material: Stainless steel<br>Strap Colour: Blue<br>Case width [mm]: 36 | BUY NOW |
|         | Guess W0979L29 ladies' watch | Display Type: Analogue<br>Strap Material: Silicone<br>Strap Colour: Bicolor<br>Case width [mm]: 42     | BUY NOW |
|         | Guess V0023M8 ladies' watch  | Display Type: Analogue<br>Strap Material: Silicone<br>Strap Colour: Black<br>Case width [mm]: 38       | BUY NOW |