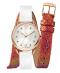

BUY NOW

Guess W65014L4 ladies' watch

Display Type: Analogue Strap Material: Real leather Strap Colour: Blue Case width [mm]: 40

BUY NOW

Guess W0979L28 ladies' watch

Display Type: Analogue Strap Material: Silicone Strap Colour: Tricolor Case width [mm]: 43