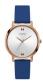

### Guess ladies' watches Catalog

**PRODUCT** 

**DETAILS** 

Guess V1029M2 ladies' watch

Display Type: Analogue Strap Material: Silicone Strap Colour: Red Case width [mm]: 40

BUY NOW

Guess V1020M3 ladies' watch

Display Type: Analogue Strap Material: Real leather Strap Colour: Black Case width [mm]: 42

BUY NOW

Guess GW0107L1 ladies' watch

Display Type: Analogue Strap Material: Silicone Strap Colour: Black Case width [mm]: 40