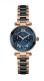

### Guess ladies' watches Catalog

**PRODUCT** 

**DETAILS** 

Guess V1029M2 ladies' watch

Display Type: Analogue Strap Material: Silicone Strap Colour: Red Case width [mm]: 40

BUY NOW

Guess V1020M3 ladies' watch