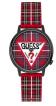

| PRODUCT |                              | DETAILS                                                                                                |         |
|---------|------------------------------|--------------------------------------------------------------------------------------------------------|---------|
|         | Guess W0557L3 ladies' watch  | Display Type: Analogue<br>Strap Material: Stainless steel<br>Strap Colour: Blue<br>Case width [mm]: 36 | BUY NOW |
|         | Guess W0979L29 ladies' watch | Display Type: Analogue<br>Strap Material: Silicone<br>Strap Colour: Bicolor<br>Case width [mm]: 42     | BUY NOW |
|         | Guess V0023M8 ladies' watch  | Display Type: Analogue<br>Strap Material: Silicone<br>Strap Colour: Black<br>Case width [mm]: 38       | BUY NOW |