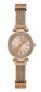

### Guess ladies' watches Catalog

**PRODUCT** 

**DETAILS** 

Guess V1029M2 ladies' watch

Display Type: Analogue Strap Material: Silicone Strap Colour: Red Case width [mm]: 40

BUY NOW

Guess V1020M3 ladies' watch

Display Type: Analogue Strap Material: Real leather Strap Colour: Black Case width [mm]: 42

BUY NOW

Guess GW0107L1 ladies' watch

Display Type: Analogue Strap Material: Silicone Strap Colour: Black Case width [mm]: 40