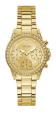

| PRODUCT |                              | DETAILS                                                                                                |         |
|---------|------------------------------|--------------------------------------------------------------------------------------------------------|---------|
|         | Guess W0557L3 ladies' watch  | Display Type: Analogue<br>Strap Material: Stainless steel<br>Strap Colour: Blue<br>Case width [mm]: 36 | BUY NOW |
|         | Guess W0979L29 ladies' watch | Display Type: Analogue<br>Strap Material: Silicone<br>Strap Colour: Bicolor<br>Case width [mm]: 42     | BUY NOW |
|         | Guess V0023M8 ladies' watch  | Display Type: Analogue<br>Strap Material: Silicone<br>Strap Colour: Black<br>Case width [mm]: 38       | BUY NOW |