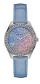

| PRODUCT |                              | DETAILS                                                                                                |         |
|---------|------------------------------|--------------------------------------------------------------------------------------------------------|---------|
|         | Guess W0557L3 ladies' watch  | Display Type: Analogue<br>Strap Material: Stainless steel<br>Strap Colour: Blue<br>Case width [mm]: 36 | BUY NOW |
|         | Guess W0979L29 ladies' watch | Display Type: Analogue<br>Strap Material: Silicone<br>Strap Colour: Bicolor<br>Case width [mm]: 42     | BUY NOW |
|         | Guess V0023M8 ladies' watch  | Display Type: Analogue<br>Strap Material: Silicone<br>Strap Colour: Black<br>Case width [mm]: 38       | BUY NOW |