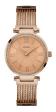

| PRODUCT |                              | DETAILS                                                                                                |         |
|---------|------------------------------|--------------------------------------------------------------------------------------------------------|---------|
|         | Guess W0557L3 ladies' watch  | Display Type: Analogue<br>Strap Material: Stainless steel<br>Strap Colour: Blue<br>Case width [mm]: 36 | BUY NOW |
|         | Guess W0979L29 ladies' watch | Display Type: Analogue<br>Strap Material: Silicone<br>Strap Colour: Bicolor<br>Case width [mm]: 42     | BUY NOW |
|         | Guess V0023M8 ladies' watch  | Display Type: Analogue<br>Strap Material: Silicone<br>Strap Colour: Black<br>Case width [mm]: 38       | BUY NOW |