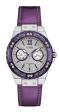

BUY NOW

Guess W0767L4 ladies' watch

Display Type: Analogue Strap Material: Stainless steel Strap Colour: Blue Case width [mm]: 30

BUY NOW

Guess W0772L5 ladies' watch

Display Type: Analogue Strap Material: Silicone Strap Colour: Violet Case width [mm]: 39