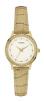

Display Type: Analogue Strap Material: Silicone Strap Colour: Pink Case width [mm]: 44

BUY NOW

Guess W0648L3 ladies' watch

Display Type: Analogue Strap Material: Synthetic leather Strap Colour: Beige Case width [mm]: 30