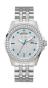

#### **Guess ladies' watches Catalog**

**PRODUCT** 

**DETAILS** 

Guess V1022M1 ladies' watch

Display Type: Analogue Strap Material: Real leather Strap Colour: White Case width [mm]: 38

BUY NOW

Guess W0754L1 ladies' watch