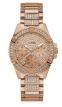

### Guess ladies' watches Catalog

**PRODUCT** 

**DETAILS** 

Guess V1029M2 ladies' watch

Display Type: Analogue Strap Material: Silicone Strap Colour: Red Case width [mm]: 40

BUY NOW

Guess V1020M3 ladies' watch

Display Type: Analogue Strap Material: Real leather Strap Colour: Black Case width [mm]: 42

BUY NOW

Guess GW0107L1 ladies' watch

Display Type: Analogue Strap Material: Silicone Strap Colour: Black Case width [mm]: 40