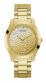

| PRODUCT |                              | DETAILS                                                                                                |         |
|---------|------------------------------|--------------------------------------------------------------------------------------------------------|---------|
|         | Guess W0557L3 ladies' watch  | Display Type: Analogue<br>Strap Material: Stainless steel<br>Strap Colour: Blue<br>Case width [mm]: 36 | BUY NOW |
|         | Guess W0979L29 ladies' watch | Display Type: Analogue<br>Strap Material: Silicone<br>Strap Colour: Bicolor<br>Case width [mm]: 42     | BUY NOW |
|         | Guess V0023M8 ladies' watch  | Display Type: Analogue<br>Strap Material: Silicone<br>Strap Colour: Black<br>Case width [mm]: 38       | BUY NOW |