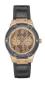

Display Type: Analogue Strap Material: Real leather Strap Colour: Black Case width [mm]: 42

BUY NOW

Guess GW0107L1 ladies' watch

Display Type: Analogue Strap Material: Silicone Strap Colour: Black Case width [mm]: 40

BUY NOW

Guess W65014L4 ladies' watch

Display Type: Analogue Strap Material: Real leather Strap Colour: Blue Case width [mm]: 40

BUY NOW

Guess W0979L28 ladies' watch

Display Type: Analogue Strap Material: Silicone Strap Colour: Tricolor Case width [mm]: 43