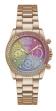

Display Type: Analogue Strap Material: Stainless steel Strap Colour: Rose gold Case width [mm]: 37

BUY NOW

Guess C1001G2 ladies' watch

Display Type: Analogue Strap Material: Rubber Strap Colour: Blue Case width [mm]: 44