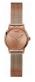

BUY NOW

Guess GW0001L3 ladies' watch

Display Type: Analogue Strap Material: Stainless steel Strap Colour: Rose gold Case width [mm]: 36

BUY NOW

Guess W0871G4 ladies' watch

Display Type: Analogue Strap Material: Stainless steel Strap Colour: Silver Case width [mm]: 43