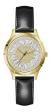

Display Type: Analogue Strap Material: Stainless steel Strap Colour: Silver Case width [mm]: 35

BUY NOW

Guess W1149L2 ladies' watch

Display Type: Analogue Strap Material: Stainless steel Strap Colour: Gold Case width [mm]: 40