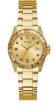

| PRODUCT |                              | DETAILS                                                                                                |         |
|---------|------------------------------|--------------------------------------------------------------------------------------------------------|---------|
|         | Guess W0557L3 ladies' watch  | Display Type: Analogue<br>Strap Material: Stainless steel<br>Strap Colour: Blue<br>Case width [mm]: 36 | BUY NOW |
|         | Guess W0979L29 ladies' watch | Display Type: Analogue<br>Strap Material: Silicone<br>Strap Colour: Bicolor<br>Case width [mm]: 42     | BUY NOW |
|         | Guess V0023M8 ladies' watch  | Display Type: Analogue<br>Strap Material: Silicone<br>Strap Colour: Black<br>Case width [mm]: 38       | BUY NOW |