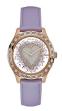

BUY NOW

Guess W0767L4 ladies' watch

Display Type: Analogue Strap Material: Stainless steel Strap Colour: Blue Case width [mm]: 30

BUY NOW

Guess W0772L5 ladies' watch

Display Type: Analogue Strap Material: Silicone Strap Colour: Violet Case width [mm]: 39