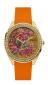

| PRODUCT |                              | DETAILS                                                                                                |         |
|---------|------------------------------|--------------------------------------------------------------------------------------------------------|---------|
|         | Guess W0557L3 ladies' watch  | Display Type: Analogue<br>Strap Material: Stainless steel<br>Strap Colour: Blue<br>Case width [mm]: 36 | BUY NOW |
|         | Guess W0979L29 ladies' watch | Display Type: Analogue<br>Strap Material: Silicone<br>Strap Colour: Bicolor<br>Case width [mm]: 42     | BUY NOW |
|         | Guess V0023M8 ladies' watch  | Display Type: Analogue<br>Strap Material: Silicone<br>Strap Colour: Black<br>Case width [mm]: 38       | BUY NOW |