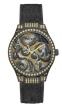

Display Type: Analogue Strap Material: Real leather Strap Colour: Bronze Case width [mm]: 40

BUY NOW

Guess V1040M1 ladies' watch

Display Type: Analogue Strap Material: Silicone Strap Colour: White Case width [mm]: 42