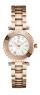

### Guess ladies' watches Catalog

**PRODUCT** 

**DETAILS** 

Guess V1029M2 ladies' watch

Display Type: Analogue Strap Material: Silicone Strap Colour: Red Case width [mm]: 40

BUY NOW

Guess V1020M3 ladies' watch