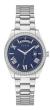

| PRODUCT |                              | DETAILS                                                                                                |         |
|---------|------------------------------|--------------------------------------------------------------------------------------------------------|---------|
|         | Guess W0557L3 ladies' watch  | Display Type: Analogue<br>Strap Material: Stainless steel<br>Strap Colour: Blue<br>Case width [mm]: 36 | BUY NOW |
|         | Guess W0979L29 ladies' watch | Display Type: Analogue<br>Strap Material: Silicone<br>Strap Colour: Bicolor<br>Case width [mm]: 42     | BUY NOW |
|         | Guess V0023M8 ladies' watch  | Display Type: Analogue<br>Strap Material: Silicone<br>Strap Colour: Black<br>Case width [mm]: 38       | BUY NOW |