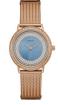

BUY NOW

Guess W65014L4 ladies' watch

Display Type: Analogue Strap Material: Real leather Strap Colour: Blue Case width [mm]: 40

BUY NOW

Guess W0979L28 ladies' watch

Display Type: Analogue Strap Material: Silicone Strap Colour: Tricolor Case width [mm]: 43