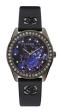

| PRODUCT |                              | DETAILS                                                                                                |         |
|---------|------------------------------|--------------------------------------------------------------------------------------------------------|---------|
|         | Guess W0557L3 ladies' watch  | Display Type: Analogue<br>Strap Material: Stainless steel<br>Strap Colour: Blue<br>Case width [mm]: 36 | BUY NOW |
|         | Guess W0979L29 ladies' watch | Display Type: Analogue<br>Strap Material: Silicone<br>Strap Colour: Bicolor<br>Case width [mm]: 42     | BUY NOW |
|         | Guess V0023M8 ladies' watch  | Display Type: Analogue<br>Strap Material: Silicone<br>Strap Colour: Black<br>Case width [mm]: 38       | BUY NOW |