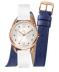

| PRODUCT |                              | DETAILS                                                                                                |         |
|---------|------------------------------|--------------------------------------------------------------------------------------------------------|---------|
|         | Guess W0557L3 ladies' watch  | Display Type: Analogue<br>Strap Material: Stainless steel<br>Strap Colour: Blue<br>Case width [mm]: 36 | BUY NOW |
|         | Guess W0979L29 ladies' watch | Display Type: Analogue<br>Strap Material: Silicone<br>Strap Colour: Bicolor<br>Case width [mm]: 42     | BUY NOW |
|         | Guess V0023M8 ladies' watch  | Display Type: Analogue<br>Strap Material: Silicone<br>Strap Colour: Black<br>Case width [mm]: 38       | BUY NOW |