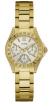

Display Type: Analogue Strap Material: Stainless steel Strap Colour: Silver Case width [mm]: 35

BUY NOW

Guess W1149L2 ladies' watch

Display Type: Analogue Strap Material: Stainless steel Strap Colour: Gold Case width [mm]: 40