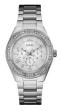

| PRODUCT |                              | DETAILS                                                                                                |         |
|---------|------------------------------|--------------------------------------------------------------------------------------------------------|---------|
|         | Guess W0557L3 ladies' watch  | Display Type: Analogue<br>Strap Material: Stainless steel<br>Strap Colour: Blue<br>Case width [mm]: 36 | BUY NOW |
|         | Guess W0979L29 ladies' watch | Display Type: Analogue<br>Strap Material: Silicone<br>Strap Colour: Bicolor<br>Case width [mm]: 42     | BUY NOW |
|         | Guess V0023M8 ladies' watch  | Display Type: Analogue<br>Strap Material: Silicone<br>Strap Colour: Black<br>Case width [mm]: 38       | BUY NOW |