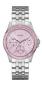

BUY NOW

Guess W0626L2 ladies' watch

Display Type: Analogue Strap Material: Real leather Strap Colour: Grey Case width [mm]: 36

BUY NOW

Guess W1227L4 ladies' watch

Display Type: Analogue Strap Material: Silicone Strap Colour: Pink Case width [mm]: 37