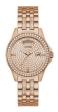

### Guess ladies' watches Catalog

**PRODUCT** 

**DETAILS** 

Guess V1029M2 ladies' watch

Display Type: Analogue Strap Material: Silicone Strap Colour: Red Case width [mm]: 40

BUY NOW

Guess V1020M3 ladies' watch

Display Type: Analogue Strap Material: Real leather Strap Colour: Black Case width [mm]: 42

BUY NOW

Guess GW0107L1 ladies' watch

Display Type: Analogue Strap Material: Silicone Strap Colour: Black Case width [mm]: 40