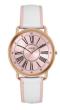

#### **Guess ladies' watches Catalog**

**PRODUCT** 

**DETAILS** 

Guess V1022M1 ladies' watch

Display Type: Analogue Strap Material: Real leather Strap Colour: White Case width [mm]: 38

BUY NOW

Guess W0754L1 ladies' watch

Display Type: Analogue Strap Material: Synthetic leather Strap Colour: Blue Case width [mm]: 36

BUY NOW

Guess V1042M1 ladies' watch

Display Type: Analogue Strap Material: Silicone Strap Colour: Bicolor Case width [mm]: 39