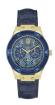

| PRODUCT |                              | DETAILS                                                                                                |         |
|---------|------------------------------|--------------------------------------------------------------------------------------------------------|---------|
|         | Guess W0557L3 ladies' watch  | Display Type: Analogue<br>Strap Material: Stainless steel<br>Strap Colour: Blue<br>Case width [mm]: 36 | BUY NOW |
|         | Guess W0979L29 ladies' watch | Display Type: Analogue<br>Strap Material: Silicone<br>Strap Colour: Bicolor<br>Case width [mm]: 42     | BUY NOW |
|         | Guess V0023M8 ladies' watch  | Display Type: Analogue<br>Strap Material: Silicone<br>Strap Colour: Black<br>Case width [mm]: 38       | BUY NOW |