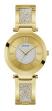

BUY NOW

Guess W65014L4 ladies' watch

Display Type: Analogue Strap Material: Real leather Strap Colour: Blue Case width [mm]: 40

BUY NOW

Guess W0979L28 ladies' watch

Display Type: Analogue Strap Material: Silicone Strap Colour: Tricolor Case width [mm]: 43

### Guess ladies' watches Catalog

**PRODUCT** 

DETAILS

Guess GW0228L1 ladies' watch

Display Type: Analogue Strap Material: Jeans / Textile Strap Colour: Blue Case width [mm]: 40

BUY NOW

Guess W1283L1 ladies' watch