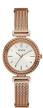

Display Type: Analogue Strap Material: Stainless steel Strap Colour: Rose gold Case width [mm]: 36

BUY NOW

Guess W1009L3 ladies' watch

Display Type: Analogue Strap Material: Stainless steel Strap Colour: Rose gold Case width [mm]: 27