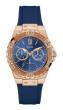

| PRODUCT |                              | DETAILS                                                                                                |         |
|---------|------------------------------|--------------------------------------------------------------------------------------------------------|---------|
|         | Guess W0557L3 ladies' watch  | Display Type: Analogue<br>Strap Material: Stainless steel<br>Strap Colour: Blue<br>Case width [mm]: 36 | BUY NOW |
|         | Guess W0979L29 ladies' watch | Display Type: Analogue<br>Strap Material: Silicone<br>Strap Colour: Bicolor<br>Case width [mm]: 42     | BUY NOW |
|         | Guess V0023M8 ladies' watch  | Display Type: Analogue<br>Strap Material: Silicone<br>Strap Colour: Black<br>Case width [mm]: 38       | BUY NOW |