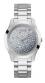

BUY NOW

Guess W1018L1 ladies' watch

Display Type: Analogue Strap Material: Stainless steel Strap Colour: Silver Case width [mm]: 40

BUY NOW

Guess W1160L5 ladies' watch

Display Type: Analogue Strap Material: Silicone Strap Colour: Pink Case width [mm]: 40