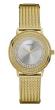

ur: Orange Case width [mm]: 44

#### **Guess ladies' watches Catalog**

PRODUCT





Guess W1017L3 ladies' watch

Display Type: Analogue Strap Material: Real leather Strap Colour: Purple Case width [mm]: 40

BUY NOW



Guess W0573L1 ladies' watch

Display Type: Analogue Strap Material: Stainless steel Strap Colour: Silver Case width [mm]: 39

BUY NOW



Guess GW0254L2 ladies' watch

Display Type: Analogue Strap Material: Stainless steel Strap Colour: Gold Case width [mm]: 38

BUY NOW



Guess W0564L2 ladies' watch

Display Type: Analogue Strap Material: Silicone Strap Colour: Orange Case width [mm]: 39

BUY NOW



Guess W0729L1 ladies' watch

Display Type: Analogue Strap Material: Stainless steel Strap Colour: Silver Case width [mm]: 40

#### Guess ladies' watches Catalog

**PRODUCT** 





Guess W0836L3 ladies' watch

Display Type: Analogue Strap Material: Stainless steel Strap Colour: Gold Case width [mm]: 36

BUY NOW



Guess W0329L3 ladies' watch

Display Type: Analogue Strap Material: Stainless steel Strap Colour: Pink Case width [mm]: 42

BUY NOW



Guess GW0286L2 ladies' watch

Display Type: Analogue Strap Material: Stainless steel Strap Colour: Gold Case width [mm]: 38

BUY NOW



Guess GW0300L3 ladies' watch

Display Type: Analogue Strap Material: Stainless steel Strap Colour: Rose gold Case width [mm]: 37

BUY NOW



Guess Octavia GW0310L1 ladies' watch

Display Type: Analogue Strap Material: Stainless steel Strap Colour: Silver Case width [mm]: 39

#### Guess ladies' watches Catalog

**PRODUCT** 

**DETAILS** 



Guess GW0308L2 ladies' watch

Display Type: Analog