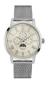

| PRODUCT |                              | DETAILS                                                                                                |         |
|---------|------------------------------|--------------------------------------------------------------------------------------------------------|---------|
|         | Guess W0557L3 ladies' watch  | Display Type: Analogue<br>Strap Material: Stainless steel<br>Strap Colour: Blue<br>Case width [mm]: 36 | BUY NOW |
|         | Guess W0979L29 ladies' watch | Display Type: Analogue<br>Strap Material: Silicone<br>Strap Colour: Bicolor<br>Case width [mm]: 42     | BUY NOW |
|         | Guess V0023M8 ladies' watch  | Display Type: Analogue<br>Strap Material: Silicone<br>Strap Colour: Black<br>Case width [mm]: 38       | BUY NOW |