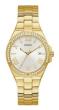

Strap Material: Stainless steel Strap Colour: Silver Case width [mm]: 39

BUY NOW



Guess GW0254L2 ladies' watch

Display Type: Analogue Strap Material: Stainless steel Strap Colour: Gold Case width [mm]: 38

BUY NOW



Guess W0564L2 ladies' watch

Display Type: Analogue Strap Material: Silicone Strap Colour: Orange Case width [mm]: 39

BUY NOW



Guess W0729L1 ladies' watch

Display Type: Analogue Strap Material: Stainless steel Strap Colour: Silver Case width [mm]: 40

#### Guess ladies' watches Catalog

**PRODUCT** 





Guess W0836L3 ladies' watch

Display Type: Analogue Strap Material: Stainless steel Strap Colour: Gold Case width [mm]: 36

BUY NOW



Guess W0329L3 ladies' watch

Display Type: Analogue Strap Material: Stainless steel Strap Colour: Pink Case width [mm]: 42

BUY NOW



Guess GW0286L2 ladies' watch

Display Type: Analogue Strap Material: Stainless steel Strap Colour: Gold Case width [mm]: 38

BUY NOW



Guess GW0300L3 ladies' watch

Display Type: Analogue Strap Material: Stainless steel Strap Colour: Rose gold Case width [mm]: 37

BUY NOW



Guess Octavia GW0310L1 ladies' watch

Display Type: Analogue Strap Material: Stainless steel Strap Colour: Silver Case width [mm]: 39

#### Guess ladies' watches Catalog

**PRODUCT** 

**DETAILS** 



Guess GW0308L2 ladies' watch

Display Type: Analogue Strap Material: Stainless steel Strap Colour: Gold Case width [mm]: 36

BUY NOW



Guess W0469L2 ladies' watch

Display Type: Analogue Strap Material: Stainless steel Strap Colour: Rose gold Case width [mm]: 36

BUY NOW



Guess W0822L2 ladies' watch

Display Type: A