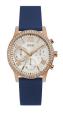

BUY NOW

Guess W65014L4 ladies' watch

Display Type: Analogue Strap Material: Real leather Strap Colour: Blue Case width [mm]: 40

BUY NOW

Guess W0979L28 ladies' watch

Display Type: Analogue Strap Material: Silicone Strap Colour: Tricolor Case width [mm]: 43