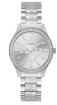

| PRODUCT |                              | DETAILS                                                                                                |         |
|---------|------------------------------|--------------------------------------------------------------------------------------------------------|---------|
|         | Guess W0557L3 ladies' watch  | Display Type: Analogue<br>Strap Material: Stainless steel<br>Strap Colour: Blue<br>Case width [mm]: 36 | BUY NOW |
|         | Guess W0979L29 ladies' watch | Display Type: Analogue<br>Strap Material: Silicone<br>Strap Colour: Bicolor<br>Case width [mm]: 42     | BUY NOW |
|         | Guess V0023M8 ladies' watch  | Display Type: Analogue<br>Strap Material: Silicone<br>Strap Colour: Black<br>Case width [mm]: 38       | BUY NOW |