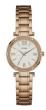

### Guess ladies' watches Catalog

**PRODUCT** 

**DETAILS** 

Guess V1029M2 ladies' watch

Display Type: Analogue Strap Material: Silicone Strap Colour: Red Case width [mm]: 40

BUY NOW

Guess V1020M3 ladies' watch