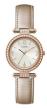

### Guess ladies' watches Catalog

**PRODUCT** 

**DETAILS** 

Guess V1029M2 ladies' watch

Display Type: Analogue Strap Material: Silicone Strap Colour: Red Case width [mm]: 40

BUY NOW

Guess V1020M3 ladies' watch

Display Type: Analogue Strap Material: Real leather Strap Colour: Black Case width [mm]: 42

BUY NOW

Guess GW0107L1 ladies' watch

Display Type: Analogue Strap Material: Silicone Strap Colour: Black Case width [mm]: 40