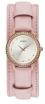

BUY NOW

Guess W0626L2 ladies' watch

Display Type: Analogue Strap Material: Real leather Strap Colour: Grey Case width [mm]: 36

BUY NOW

Guess W1227L4 ladies' watch

Display Type: Analogue Strap Material: Silicone Strap Colour: Pink Case width [mm]: 37