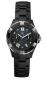

| PRODUCT |                              | DETAILS                                                                                                |         |
|---------|------------------------------|--------------------------------------------------------------------------------------------------------|---------|
|         | Guess W0557L3 ladies' watch  | Display Type: Analogue<br>Strap Material: Stainless steel<br>Strap Colour: Blue<br>Case width [mm]: 36 | BUY NOW |
|         | Guess W0979L29 ladies' watch | Display Type: Analogue<br>Strap Material: Silicone<br>Strap Colour: Bicolor<br>Case width [mm]: 42     | BUY NOW |
|         | Guess V0023M8 ladies' watch  | Display Type: Analogue<br>Strap Material: Silicone<br>Strap Colour: Black<br>Case width [mm]: 38       | BUY NOW |