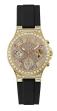

| PRODUCT |                              | DETAILS                                                                                                |         |
|---------|------------------------------|--------------------------------------------------------------------------------------------------------|---------|
|         | Guess W0557L3 ladies' watch  | Display Type: Analogue<br>Strap Material: Stainless steel<br>Strap Colour: Blue<br>Case width [mm]: 36 | BUY NOW |
|         | Guess W0979L29 ladies' watch | Display Type: Analogue<br>Strap Material: Silicone<br>Strap Colour: Bicolor<br>Case width [mm]: 42     | BUY NOW |
|         | Guess V0023M8 ladies' watch  | Display Type: Analogue<br>Strap Material: Silicone<br>Strap Colour: Black<br>Case width [mm]: 38       | BUY NOW |