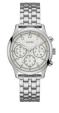

| PRODUCT |                              | DETAILS                                                                                                |         |
|---------|------------------------------|--------------------------------------------------------------------------------------------------------|---------|
|         | Guess W0557L3 ladies' watch  | Display Type: Analogue<br>Strap Material: Stainless steel<br>Strap Colour: Blue<br>Case width [mm]: 36 | BUY NOW |
|         | Guess W0979L29 ladies' watch | Display Type: Analogue<br>Strap Material: Silicone<br>Strap Colour: Bicolor<br>Case width [mm]: 42     | BUY NOW |
|         | Guess V0023M8 ladies' watch  | Display Type: Analogue<br>Strap Material: Silicone<br>Strap Colour: Black<br>Case width [mm]: 38       | BUY NOW |