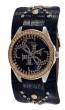

| PRODUCT |                              | DETAILS                                                                                                |         |
|---------|------------------------------|--------------------------------------------------------------------------------------------------------|---------|
|         | Guess W0557L3 ladies' watch  | Display Type: Analogue<br>Strap Material: Stainless steel<br>Strap Colour: Blue<br>Case width [mm]: 36 | BUY NOW |
|         | Guess W0979L29 ladies' watch | Display Type: Analogue<br>Strap Material: Silicone<br>Strap Colour: Bicolor<br>Case width [mm]: 42     | BUY NOW |
|         | Guess V0023M8 ladies' watch  | Display Type: Analogue<br>Strap Material: Silicone<br>Strap Colour: Black<br>Case width [mm]: 38       | BUY NOW |