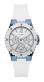

| PRODUCT |                              | DETAILS                                                                                                |         |
|---------|------------------------------|--------------------------------------------------------------------------------------------------------|---------|
|         | Guess W0557L3 ladies' watch  | Display Type: Analogue<br>Strap Material: Stainless steel<br>Strap Colour: Blue<br>Case width [mm]: 36 | BUY NOW |
|         | Guess W0979L29 ladies' watch | Display Type: Analogue<br>Strap Material: Silicone<br>Strap Colour: Bicolor<br>Case width [mm]: 42     | BUY NOW |
|         | Guess V0023M8 ladies' watch  | Display Type: Analogue<br>Strap Material: Silicone<br>Strap Colour: Black<br>Case width [mm]: 38       | BUY NOW |