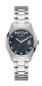

| PRODUCT |                              | DETAILS                                                                                                |         |
|---------|------------------------------|--------------------------------------------------------------------------------------------------------|---------|
|         | Guess W0557L3 ladies' watch  | Display Type: Analogue<br>Strap Material: Stainless steel<br>Strap Colour: Blue<br>Case width [mm]: 36 | BUY NOW |
|         | Guess W0979L29 ladies' watch | Display Type: Analogue<br>Strap Material: Silicone<br>Strap Colour: Bicolor<br>Case width [mm]: 42     | BUY NOW |
|         | Guess V0023M8 ladies' watch  | Display Type: Analogue<br>Strap Material: Silicone<br>Strap Colour: Black<br>Case width [mm]: 38       | BUY NOW |