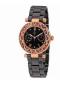

| PRODUCT |                              | DETAILS                                                                                                |         |
|---------|------------------------------|--------------------------------------------------------------------------------------------------------|---------|
|         | Guess W0557L3 ladies' watch  | Display Type: Analogue<br>Strap Material: Stainless steel<br>Strap Colour: Blue<br>Case width [mm]: 36 | BUY NOW |
|         | Guess W0979L29 ladies' watch | Display Type: Analogue<br>Strap Material: Silicone<br>Strap Colour: Bicolor<br>Case width [mm]: 42     | BUY NOW |
|         | Guess V0023M8 ladies' watch  | Display Type: Analogue<br>Strap Material: Silicone<br>Strap Colour: Black<br>Case width [mm]: 38       | BUY NOW |