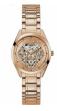

| PRODUCT |                              | DETAILS                                                                                                |         |
|---------|------------------------------|--------------------------------------------------------------------------------------------------------|---------|
|         | Guess W0557L3 ladies' watch  | Display Type: Analogue<br>Strap Material: Stainless steel<br>Strap Colour: Blue<br>Case width [mm]: 36 | BUY NOW |
|         | Guess W0979L29 ladies' watch | Display Type: Analogue<br>Strap Material: Silicone<br>Strap Colour: Bicolor<br>Case width [mm]: 42     | BUY NOW |
|         | Guess V0023M8 ladies' watch  | Display Type: Analogue<br>Strap Material: Silicone<br>Strap Colour: Black<br>Case width [mm]: 38       | BUY NOW |