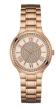

BUY NOW

Guess W65014L4 ladies' watch

Display Type: Analogue Strap Material: Real leather Strap Colour: Blue Case width [mm]: 40

BUY NOW

Guess W0979L28 ladies' watch

Display Type: Analogue Strap Material: Silicone Strap Colour: Tricolor Case width [mm]: 43

### Guess ladies' watches Catalog

**PRODUCT** 

DETAILS

Guess GW0228L1 ladies' watch

Display Type: Analogue Strap Material: Jeans / Textile Strap Colour: Blue Case width [mm]: 40

BUY NOW

Guess W1283L1 ladies' watch