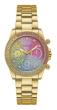

Display Type: Analogue Strap Material: Stainless steel Strap Colour: Rose gold Case width [mm]: 37

BUY NOW

Guess C1001G2 ladies' watch

Display Type: Analogue Strap Material: Rubber Strap Colour: Blue Case width [mm]: 44