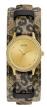

#### Guess ladies' watches Catalog

**PRODUCT** 

Guess W0836L3 ladies' watch

Display Type: Analogue Strap Material: Stainless steel Strap Colour: Gold Case width [mm]: 36

BUY NOW

Guess W0329L3 ladies' watch