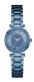

| PRODUCT |                              | DETAILS                                                                                                |         |
|---------|------------------------------|--------------------------------------------------------------------------------------------------------|---------|
|         | Guess W0557L3 ladies' watch  | Display Type: Analogue<br>Strap Material: Stainless steel<br>Strap Colour: Blue<br>Case width [mm]: 36 | BUY NOW |
|         | Guess W0979L29 ladies' watch | Display Type: Analogue<br>Strap Material: Silicone<br>Strap Colour: Bicolor<br>Case width [mm]: 42     | BUY NOW |
|         | Guess V0023M8 ladies' watch  | Display Type: Analogue<br>Strap Material: Silicone<br>Strap Colour: Black<br>Case width [mm]: 38       | BUY NOW |