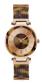

| PRODUCT |                              | DETAILS                                                                                                |         |
|---------|------------------------------|--------------------------------------------------------------------------------------------------------|---------|
|         | Guess W0557L3 ladies' watch  | Display Type: Analogue<br>Strap Material: Stainless steel<br>Strap Colour: Blue<br>Case width [mm]: 36 | BUY NOW |
|         | Guess W0979L29 ladies' watch | Display Type: Analogue<br>Strap Material: Silicone<br>Strap Colour: Bicolor<br>Case width [mm]: 42     | BUY NOW |
|         | Guess V0023M8 ladies' watch  | Display Type: Analogue<br>Strap Material: Silicone<br>Strap Colour: Black<br>Case width [mm]: 38       | BUY NOW |