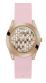

### Guess ladies' watches Catalog

**PRODUCT** 

DETAILS

Guess GW0228L1 ladies' watch

Display Type: Analogue Strap Material: Jeans / Textile Strap Colour: Blue Case width [mm]: 40

BUY NOW

Guess W1283L1 ladies' watch

Display Type: Analogue Strap Material: Silicone Strap Colour: White Case width [mm]: 38

BUY NOW

Guess W0753L2 ladies' watch

Display Type: Analogue Strap Material: Synthetic leather Strap Colour: Blue Case width [mm]: 44