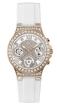

| PRODUCT |                              | DETAILS                                                                                                |         |
|---------|------------------------------|--------------------------------------------------------------------------------------------------------|---------|
|         | Guess W0557L3 ladies' watch  | Display Type: Analogue<br>Strap Material: Stainless steel<br>Strap Colour: Blue<br>Case width [mm]: 36 | BUY NOW |
|         | Guess W0979L29 ladies' watch | Display Type: Analogue<br>Strap Material: Silicone<br>Strap Colour: Bicolor<br>Case width [mm]: 42     | BUY NOW |
|         | Guess V0023M8 ladies' watch  | Display Type: Analogue<br>Strap Material: Silicone<br>Strap Colour: Black<br>Case width [mm]: 38       | BUY NOW |