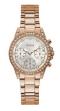

Display Type: Analogue Strap Material: Real leather Strap Colour: Black Case width [mm]: 42

BUY NOW

Guess GW0107L1 ladies' watch

Display Type: Analogue Strap Material: Silicone Strap Colour: Black Case width [mm]: 40

BUY NOW

Guess W65014L4 ladies' watch

Display Type: Analogue Strap Material: Real leather Strap Colour: Blue Case width [mm]: 40

BUY NOW

Guess W0979L28 ladies' watch

Display Type: Analogue Strap Material: Silicone Strap Colour: Tricolor Case width [mm]: 43