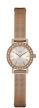

### Guess ladies' watches Catalog

**PRODUCT** 

**DETAILS** 

Guess V1029M2 ladies' watch

Display Type: Analogue Strap Material: Silicone Strap Colour: Red Case width [mm]: 40

BUY NOW

Guess V1020M3 ladies' watch

Display Type: Analogue Strap Material: Real leather Strap Colour: Black Case width [mm]: 42

BUY NOW

Guess GW0107L1 ladies' watch

Display Type: Analogue Strap Material: Silicone Strap Colour: Black Case width [mm]: 40