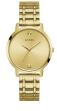

| PRODUCT |                              | DETAILS                                                                                                |         |
|---------|------------------------------|--------------------------------------------------------------------------------------------------------|---------|
|         | Guess W0557L3 ladies' watch  | Display Type: Analogue<br>Strap Material: Stainless steel<br>Strap Colour: Blue<br>Case width [mm]: 36 | BUY NOW |
|         | Guess W0979L29 ladies' watch | Display Type: Analogue<br>Strap Material: Silicone<br>Strap Colour: Bicolor<br>Case width [mm]: 42     | BUY NOW |
|         | Guess V0023M8 ladies' watch  | Display Type: Analogue<br>Strap Material: Silicone<br>Strap Colour: Black<br>Case width [mm]: 38       | BUY NOW |