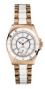

### Guess ladies' watches Catalog

**PRODUCT** 

**DETAILS** 

Guess V1029M2 ladies' watch

Display Type: Analogue Strap Material: Silicone Strap Colour: Red Case width [mm]: 40

BUY NOW

Guess V1020M3 ladies' watch

Display Type: Analogue Strap Material: Real leather Strap Colour: Black Case width [mm]: 42

BUY NOW

Guess GW0107L1 ladies' watch

Display Type: Analogue Strap Material: Silicone Strap Colour: Black Case width [mm]: 40