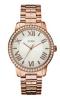

e Strap Material: Real leather Strap Colour: Purple Case width [mm]: 40

BUY NOW



Guess W0573L1 ladies' watch

Display Type: Analogue Strap Material: Stainless steel Strap Colour: Silver Case width [mm]: 39

BUY NOW



Guess GW0254L2 ladies' watch

Display Type: Analogue Strap Material: Stainless steel Strap Colour: Gold Case width [mm]: 38

BUY NOW



Guess W0564L2 ladies' watch

Display Type: Analogue Strap Material: Silicone Strap Colour: Orange Case width [mm]: 39

BUY NOW



Guess W0729L1 ladies' watch

Display Type: Analogue Strap Material: Stainless steel Strap Colour: Silver Case width [mm]: 40

#### Guess ladies' watches Catalog

**PRODUCT** 





Guess W0836L3 ladies' watch

Display Type: Analogue Strap Material: Stainless steel Strap Colour: Gold Case width [mm]: 36

BUY NOW



Guess W0329L3 ladies' watch

Display Type: Analogue Strap Material: Stainless steel Strap Colour: Pink Case width [mm]: 42

BUY NOW



Guess GW0286L2 ladies' watch

Display Type: Analogue Strap Material: Stainless steel Strap Colour: Gold Case width [mm]: 38

BUY NOW



Guess GW0300L3 ladies' watch

Display Type: Analogue Strap Material: Stainless steel Strap Colour: Rose gold Case width [mm]: 37

BUY NOW



Guess Octavia GW0310L1 ladies' watch

Display Type: Analogue Strap Material: Stainless steel Strap Colour: Silver Case width [mm]: 39

#### Guess ladies' watches Catalog

**PRODUCT** 

**DETAILS** 



Guess GW0308L2 ladies' watch

Display Type: Analogue Strap Material: Stainless steel Strap Colour: Gold Case width [mm]: 36

BUY NOW



Guess W0469L2 ladies' watch

Display Type: Analog