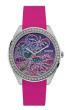

#### **Guess ladies' watches Catalog**

**PRODUCT** 

DETAILS

Guess Cosmo GW0034L3 ladies' watch

Display Type: Analogue Strap Material: Silicone Strap Colour: Pink Case width [mm]: 36

BUY NOW

Guess W1144L2 ladies' watch