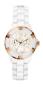

### Guess ladies' watches Catalog

**PRODUCT** 

**DETAILS** 

Guess V1029M2 ladies' watch

Display Type: Analogue Strap Material: Silicone Strap Colour: Red Case width [mm]: 40

BUY NOW

Guess V1020M3 ladies' watch