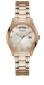

#### **Guess ladies' watches Catalog**

**PRODUCT** 

DETAILS

Guess Cosmo GW0034L3 ladies' watch

Display Type: Analogue Strap Material: Silicone Strap Colour: Pink Case width [mm]: 36

BUY NOW

Guess W1144L2 ladies' watch