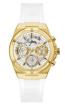

| PRODUCT |                              | DETAILS                                                                                                |         |
|---------|------------------------------|--------------------------------------------------------------------------------------------------------|---------|
|         | Guess W0557L3 ladies' watch  | Display Type: Analogue<br>Strap Material: Stainless steel<br>Strap Colour: Blue<br>Case width [mm]: 36 | BUY NOW |
|         | Guess W0979L29 ladies' watch | Display Type: Analogue<br>Strap Material: Silicone<br>Strap Colour: Bicolor<br>Case width [mm]: 42     | BUY NOW |
|         | Guess V0023M8 ladies' watch  | Display Type: Analogue<br>Strap Material: Silicone<br>Strap Colour: Black<br>Case width [mm]: 38       | BUY NOW |