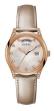

#### **Guess ladies' watches Catalog**

**PRODUCT** 

**DETAILS** 

Guess W0642L3 ladies' watch

Display Type: Analogue Strap Material: Real leather Strap Colour: Brown Case width [mm]: 38

BUY NOW

Guess W1141L1 ladies' watch

Display Type: Analogue Strap Material: Real leather Strap Colour: Blue Case width [mm]: 37

BUY NOW

Guess W1137L4 ladies' watch

Display Type: Analogue Strap Material: Real leather Strap Colour: Rose gold Case width [mm]: 22