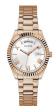

| PRODUCT |                              | DETAILS                                                                                                |         |
|---------|------------------------------|--------------------------------------------------------------------------------------------------------|---------|
|         | Guess W0557L3 ladies' watch  | Display Type: Analogue<br>Strap Material: Stainless steel<br>Strap Colour: Blue<br>Case width [mm]: 36 | BUY NOW |
|         | Guess W0979L29 ladies' watch | Display Type: Analogue<br>Strap Material: Silicone<br>Strap Colour: Bicolor<br>Case width [mm]: 42     | BUY NOW |
|         | Guess V0023M8 ladies' watch  | Display Type: Analogue<br>Strap Material: Silicone<br>Strap Colour: Black<br>Case width [mm]: 38       | BUY NOW |