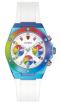

### Guess ladies' watches Catalog

**PRODUCT** 

**DETAILS** 

Guess V1029M2 ladies' watch

Display Type: Analogue Strap Material: Silicone Strap Colour: Red Case width [mm]: 40

BUY NOW

Guess V1020M3 ladies' watch