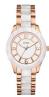

Display Type: Analogue Strap Material: Real leather Strap Colour: Black Case width [mm]: 42

BUY NOW

Guess GW0107L1 ladies' watch

Display Type: Analogue Strap Material: Silicone Strap Colour: Black Case width [mm]: 40

BUY NOW

Guess W65014L4 ladies' watch

Display Type: Analogue Strap Material: Real leather Strap Colour: Blue Case width [mm]: 40

BUY NOW

Guess W0979L28 ladies' watch

Display Type: Analogue Strap Material: Silicone Strap Colour: Tricolor Case width [mm]: 43