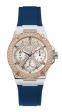

BUY NOW

Guess W65014L4 ladies' watch

Display Type: Analogue Strap Material: Real leather Strap Colour: Blue Case width [mm]: 40

BUY NOW

Guess W0979L28 ladies' watch

Display Type: Analogue Strap Material: Silicone Strap Colour: Tricolor Case width [mm]: 43