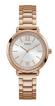

Display Type: Analogue Strap Material: Stainless steel Strap Colour: Rose gold Case width [mm]: 36

BUY NOW

Guess W0822L2 ladies' watch

Display Type: Analogue Strap Material: Stainless steel Strap Colour: Gold Case width [mm]: 35