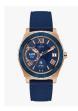

### Guess ladies' watches Catalog

**PRODUCT** 

**DETAILS** 

Guess V1029M2 ladies' watch

Display Type: Analogue Strap Material: Silicone Strap Colour: Red Case width [mm]: 40

BUY NOW

Guess V1020M3 ladies' watch