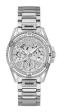

| PRODUCT |                              | DETAILS                                                                                                |         |
|---------|------------------------------|--------------------------------------------------------------------------------------------------------|---------|
|         | Guess W0557L3 ladies' watch  | Display Type: Analogue<br>Strap Material: Stainless steel<br>Strap Colour: Blue<br>Case width [mm]: 36 | BUY NOW |
|         | Guess W0979L29 ladies' watch | Display Type: Analogue<br>Strap Material: Silicone<br>Strap Colour: Bicolor<br>Case width [mm]: 42     | BUY NOW |
|         | Guess V0023M8 ladies' watch  | Display Type: Analogue<br>Strap Material: Silicone<br>Strap Colour: Black<br>Case width [mm]: 38       | BUY NOW |