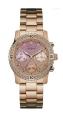

Display Type: Analogue Strap Material: Real leather Strap Colour: Black Case width [mm]: 42

BUY NOW

Guess GW0107L1 ladies' watch

Display Type: Analogue Strap Material: Silicone Strap Colour: Black Case width [mm]: 40

BUY NOW

Guess W65014L4 ladies' watch

Display Type: Analogue Strap Material: Real leather Strap Colour: Blue Case width [mm]: 40

BUY NOW

Guess W0979L28 ladies' watch

Display Type: Analogue Strap Material: Silicone Strap Colour: Tricolor Case width [mm]: 43