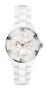

| PRODUCT |                              | DETAILS                                                                                                |         |
|---------|------------------------------|--------------------------------------------------------------------------------------------------------|---------|
|         | Guess W0557L3 ladies' watch  | Display Type: Analogue<br>Strap Material: Stainless steel<br>Strap Colour: Blue<br>Case width [mm]: 36 | BUY NOW |
|         | Guess W0979L29 ladies' watch | Display Type: Analogue<br>Strap Material: Silicone<br>Strap Colour: Bicolor<br>Case width [mm]: 42     | BUY NOW |
|         | Guess V0023M8 ladies' watch  | Display Type: Analogue<br>Strap Material: Silicone<br>Strap Colour: Black<br>Case width [mm]: 38       | BUY NOW |