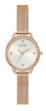

| PRODUCT |                              | DETAILS                                                                                                |         |
|---------|------------------------------|--------------------------------------------------------------------------------------------------------|---------|
|         | Guess W0557L3 ladies' watch  | Display Type: Analogue<br>Strap Material: Stainless steel<br>Strap Colour: Blue<br>Case width [mm]: 36 | BUY NOW |
|         | Guess W0979L29 ladies' watch | Display Type: Analogue<br>Strap Material: Silicone<br>Strap Colour: Bicolor<br>Case width [mm]: 42     | BUY NOW |
|         | Guess V0023M8 ladies' watch  | Display Type: Analogue<br>Strap Material: Silicone<br>Strap Colour: Black<br>Case width [mm]: 38       | BUY NOW |