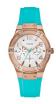

BUY NOW

Guess W65014L4 ladies' watch

Display Type: Analogue Strap Material: Real leather Strap Colour: Blue Case width [mm]: 40

BUY NOW

Guess W0979L28 ladies' watch

Display Type: Analogue Strap Material: Silicone Strap Colour: Tricolor Case width [mm]: 43