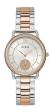

### Guess ladies' watches Catalog

**PRODUCT** 

**DETAILS** 

Guess V1029M2 ladies' watch

Display Type: Analogue Strap Material: Silicone Strap Colour: Red Case width [mm]: 40

BUY NOW

Guess V1020M3 ladies' watch

Display Type: Analogue Strap Material: Real leather Strap Colour: Black Case width [mm]: 42

BUY NOW

Guess GW0107L1 ladies' watch

Display Type: Analogue Strap Material: Silicone Strap Colour: Black Case width [mm]: 40