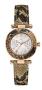

Display Type: Analogue Strap Material: Real leather Strap Colour: Black Case width [mm]: 42

BUY NOW

Guess GW0107L1 ladies' watch

Display Type: Analogue Strap Material: Silicone Strap Colour: Black Case width [mm]: 40

BUY NOW

Guess W65014L4 ladies' watch

Display Type: Analogue Strap Material: Real leather Strap Colour: Blue Case width [mm]: 40

BUY NOW

Guess W0979L28 ladies' watch

Display Type: Analogue Strap Material: Silicone Strap Colour: Tricolor Case width [mm]: 43