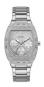

| PRODUCT |                              | DETAILS                                                                                                |         |
|---------|------------------------------|--------------------------------------------------------------------------------------------------------|---------|
|         | Guess W0557L3 ladies' watch  | Display Type: Analogue<br>Strap Material: Stainless steel<br>Strap Colour: Blue<br>Case width [mm]: 36 | BUY NOW |
|         | Guess W0979L29 ladies' watch | Display Type: Analogue<br>Strap Material: Silicone<br>Strap Colour: Bicolor<br>Case width [mm]: 42     | BUY NOW |
|         | Guess V0023M8 ladies' watch  | Display Type: Analogue<br>Strap Material: Silicone<br>Strap Colour: Black<br>Case width [mm]: 38       | BUY NOW |