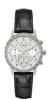

BUY NOW

Guess W65014L4 ladies' watch

Display Type: Analogue Strap Material: Real leather Strap Colour: Blue Case width [mm]: 40

BUY NOW

Guess W0979L28 ladies' watch

Display Type: Analogue Strap Material: Silicone Strap Colour: Tricolor Case width [mm]: 43