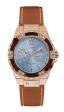

### Guess ladies' watches Catalog

**PRODUCT** 

**DETAILS** 

Guess V1029M2 ladies' watch

Display Type: Analogue Strap Material: Silicone Strap Colour: Red Case width [mm]: 40

BUY NOW

Guess V1020M3 ladies' watch

Display Type: Analogue Strap Material: Real leather Strap Colour: Black Case width [mm]: 42

BUY NOW

Guess GW0107L1 ladies' watch

Display Type: Analogue Strap Material: Silicone Strap Colour: Black Case width [mm]: 40