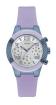

BUY NOW

Guess W65014L4 ladies' watch

Display Type: Analogue Strap Material: Real leather Strap Colour: Blue Case width [mm]: 40

BUY NOW

Guess W0979L28 ladies' watch

Display Type: Analogue Strap Material: Silicone Strap Colour: Tricolor Case width [mm]: 43