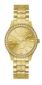

### Guess ladies' watches Catalog

**PRODUCT** 

**DETAILS** 

Guess V1029M2 ladies' watch

Display Type: Analogue Strap Material: Silicone Strap Colour: Red Case width [mm]: 40

BUY NOW

Guess V1020M3 ladies' watch