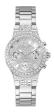

| PRODUCT |                              | DETAILS                                                                                                |         |
|---------|------------------------------|--------------------------------------------------------------------------------------------------------|---------|
|         | Guess W0557L3 ladies' watch  | Display Type: Analogue<br>Strap Material: Stainless steel<br>Strap Colour: Blue<br>Case width [mm]: 36 | BUY NOW |
|         | Guess W0979L29 ladies' watch | Display Type: Analogue<br>Strap Material: Silicone<br>Strap Colour: Bicolor<br>Case width [mm]: 42     | BUY NOW |
|         | Guess V0023M8 ladies' watch  | Display Type: Analogue<br>Strap Material: Silicone<br>Strap Colour: Black<br>Case width [mm]: 38       | BUY NOW |