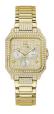

### Guess ladies' watches Catalog

**PRODUCT** 

**DETAILS** 

Guess V1029M2 ladies' watch

Display Type: Analogue Strap Material: Silicone Strap Colour: Red Case width [mm]: 40

BUY NOW

Guess V1020M3 ladies' watch