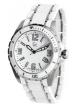

Display Type: Analogue Strap Material: Silicone Strap Colour: White Case width [mm]: 38

BUY NOW

Guess W0753L2 ladies' watch

Display Type: Analogue Strap Material: Synthetic leather Strap Colour: Blue Case width [mm]: 44