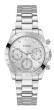

| PRODUCT |                              | DETAILS                                                                                                |         |
|---------|------------------------------|--------------------------------------------------------------------------------------------------------|---------|
|         | Guess W0557L3 ladies' watch  | Display Type: Analogue<br>Strap Material: Stainless steel<br>Strap Colour: Blue<br>Case width [mm]: 36 | BUY NOW |
|         | Guess W0979L29 ladies' watch | Display Type: Analogue<br>Strap Material: Silicone<br>Strap Colour: Bicolor<br>Case width [mm]: 42     | BUY NOW |
|         | Guess V0023M8 ladies' watch  | Display Type: Analogue<br>Strap Material: Silicone<br>Strap Colour: Black<br>Case width [mm]: 38       | BUY NOW |