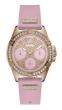

BUY NOW

Guess W1223L1 ladies' watch

Display Type: Analogue Strap Material: Silicone Strap Colour: Pink Case width [mm]: 42

BUY NOW

Guess W1153L2 ladies' watch

Display Type: Analogue Strap Material: Real leather Strap Colour: Brown Case width [mm]: 38