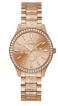

| PRODUCT |                              | DETAILS                                                                                                |         |
|---------|------------------------------|--------------------------------------------------------------------------------------------------------|---------|
|         | Guess W0557L3 ladies' watch  | Display Type: Analogue<br>Strap Material: Stainless steel<br>Strap Colour: Blue<br>Case width [mm]: 36 | BUY NOW |
|         | Guess W0979L29 ladies' watch | Display Type: Analogue<br>Strap Material: Silicone<br>Strap Colour: Bicolor<br>Case width [mm]: 42     | BUY NOW |
|         | Guess V0023M8 ladies' watch  | Display Type: Analogue<br>Strap Material: Silicone<br>Strap Colour: Black<br>Case width [mm]: 38       | BUY NOW |

### Guess ladies' watches Catalog

**PRODUCT** 

**DETAILS** 

Guess V1029M2 ladies' watch

Display Type: Analogue Strap Material: Silicone Strap Colour: Red Case width [mm]: 40

BUY NOW

Guess V1020M3 ladies' watch