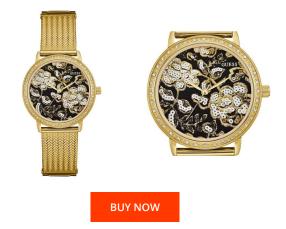

|  | PRODUCT INFORMATION |               |       |
|--|---------------------|---------------|-------|
|  | EAN                 | 0091661463457 | Strap |
|  | Gender              | Ladies        | Strap |
|  | Brand               | Guess         | Case  |
|  | Warranty [years]    | 2             | Case  |
|  |                     |               |       |

| MATERIAL & COLOUR  |                 |
|--------------------|-----------------|
| Strap Material     | Stainless steel |
| Strap Colour       | Gold            |
| Case Material      | Stainless steel |
| Case Colour        | Gold            |
| Case Surface       | Polished        |
| Colour of the dial | Multicolor      |
| Stone type         | Zirconia        |
| Glass              | Mineral glass   |

| PRODUCT EXECUTION |                  |  | DETAILS |            |  |
|-------------------|------------------|--|---------|------------|--|
| Display Type      | Analogue         |  | Clasp   | Clip clasp |  |
| Movement type     | Quartz (Battery) |  |         |            |  |
|                   |                  |  |         |            |  |
| MEASURES          |                  |  |         |            |  |
| Case width [mm]   | 35               |  |         |            |  |