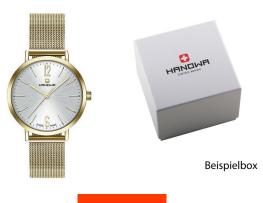

## Hanowa ladies' watch 16-9077.02.001 Specifications

**BUY NOW** 

This document contains all the specifications for the Hanowa Tessa 16-9077.02.001 ladies' watch. We at the DIALANDO® watch store offer a large selection of authentic watches from the best watch brands in the world.

https://www.dialando.pt/

| PRODUCT INFORMATION | l .           |
|---------------------|---------------|
| EAN                 | 7612657094856 |
| Gender              | Ladies        |
| Warranty [years]    | 2             |

| PRODUCT EXECUTION   |                            |
|---------------------|----------------------------|
| Display Type        | Analogue                   |
| Movement type       | Quartz (Battery)           |
| Movement Name       | Swiss Made / Ronda / 763E  |
|                     |                            |
| Functions           | Second / Minute / Hour     |
| Functions  MEASURES | Second / Minute / Hour     |
|                     | Second / Minute / Hour  36 |

| MATERIAL & COLOUR  |                                  |
|--------------------|----------------------------------|
| Strap Material     | Stainless steel                  |
| Strap Colour       | Gold                             |
| Case Material      | Stainless steel                  |
| Case Colour        | Gold                             |
| Case Surface       | Polished / Matted                |
| Colour of the dial | Silver                           |
| Glass              | Mineral glass / Hardened glass   |
| DETAILS            |                                  |
| Bezel              | Fixed                            |
| Case Bottom        | Pressed / Stainless steel bottom |
| Clasp              | Clip clasp                       |
| Water resistant    | 3 ATM                            |