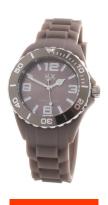

## Haurex ladies' watch SG382DG2 Specifications

**BUY NOW** 

This document contains all the specifications for the Haurex SG382DG2 ladies' watch. We at the DIALANDO® watch store offer a large selection of authentic watches from the best watch brands in the world.

| MATERIAL & COLOUR  |                       |
|--------------------|-----------------------|
| Strap Material     | Rubber                |
| Strap Colour       | Brown                 |
| Colour of the dial | Brown                 |
|                    |                       |
| Glass              | Mineral glass         |
| DETAILS            | Mineral glass         |
|                    | Mineral glass  Buckle |