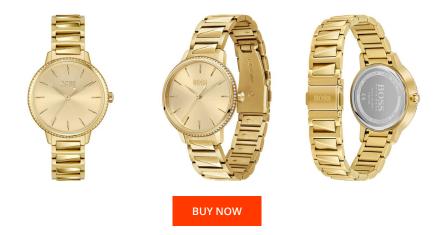

| PRODUCT INFORMATION |                        | MATERIAL & COLOUR  |                                  |
|---------------------|------------------------|--------------------|----------------------------------|
| EAN                 | 7613272390262          | Strap Material     | Stainless steel                  |
| Gender              | Ladies                 | Strap Colour       | Gold                             |
| Warranty [years]    | 2                      | Case Material      | Stainless steel                  |
|                     |                        | Case Colour        | Gold                             |
|                     |                        | Case Surface       | Matted / Polished                |
|                     |                        | Colour of the dial | Gold                             |
|                     |                        | Glass              | Mineral glass / Hardened glass   |
|                     |                        |                    |                                  |
| PRODUCT EXECUTION   |                        | DETAILS            |                                  |
| Display Type        | Analogue               | Bezel              | Fixed                            |
| Movement type       | Quartz (Battery)       | Case Bottom        | Stainless steel bottom / Pressed |
| Functions           | Hour / Second / Minute | Clasp              | Folding clasp                    |
|                     |                        | Water resistant    | 3 ATM                            |
|                     |                        |                    |                                  |