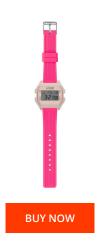

| MATERIAL & COLOUR  |          |
|--------------------|----------|
| Strap Material     | Silicone |
| Strap Colour       | Blue     |
| Colour of the dial | Pink     |
| Glass              | Plastic  |
| DETAILS            |          |
| Water resistant    | 5 ATM    |