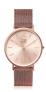

https://www.dialando.pt/

| DETAILS |
|---------|
|         |

Ice IC012710 ladies' watch

Display Type: Analogue Strap Material: Stainless steel Strap Colour: Pink Case width [mm]: 36

Ice LO.LR.U.S.11 ladies' watch