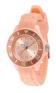

BUY NOW

Ice LO.PK.U.S.10 ladies' watch

Display Type: Analogue Strap Material: Rubber Strap Colour: Pink Case width [mm]: 38

BUY NOW