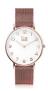

Display Type: Analogue Strap Material: Rubber Strap Colour: Violet Case width [mm]: 38

Ice IC012711 ladies' watch

Display Type: Analogue Strap Material: Stainless steel Strap Colour: Pink Case width [mm]: 36