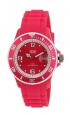

https://www.dialando.pt/

| DETAILS |
|---------|
|         |

Ice IC012710 ladies' watch

Display Type: Analogue Strap Material: Stainless steel Strap Colour: Pink Case width [mm]: 36

Ice LO.LR.U.S.11 ladies' watch