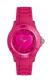

BUY NOW

Ice LO.PK.U.S.10 ladies' watch

Display Type: Analogue Strap Material: Rubber Strap Colour: Pink Case width [mm]: 38

BUY NOW