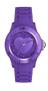

## Ice ladies' watches Catalog

PRODUCT DETAILS

Ice SY.PH.M.S.14 ladies' watch

Display Type: Analogue Strap Material: Rubber Strap Colour: Pink Case width [mm]: 26

BUY NOW

Ice SUN.NPK.U.S.1 ladies' watch

Display Type: Analogue Strap Material: Rubber Strap Colour: Violet Case width [mm]: 40