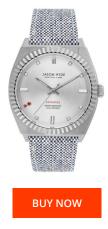

| PRODUCT INFORMATION |                  | MATERIAL & COLOUR  | MATERIAL & COLOUR |  |
|---------------------|------------------|--------------------|-------------------|--|
| EAN                 | 0812579030117    | Strap Material     | Textile           |  |
| Gender              | Ladies           | Strap Colour       | Grey              |  |
| Warranty [years]    | 2                | Colour of the dial | Silver            |  |
|                     |                  | Glass              | Mineral glass     |  |
|                     |                  |                    |                   |  |
| PRODUCT EXECUTION   |                  | DETAILS            | DETAILS           |  |
| Display Type        | Analogue         | Clasp              | Buckle            |  |
| Movement type       | Quartz (Battery) | Water resistant    | 5 ATM             |  |
|                     |                  |                    |                   |  |
| MEASURES            |                  |                    |                   |  |
| Case width [mm]     | 36               |                    |                   |  |
|                     |                  |                    |                   |  |