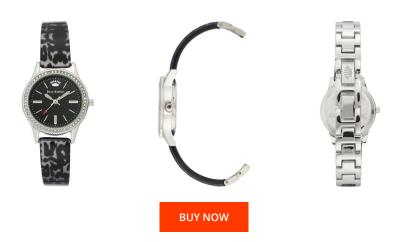

## Juicy Couture ladies' watch JC1114BKLE Specifications

This document contains all the specifications for the Juicy Couture JC1114BKLE ladies' watch. We at the DIALANDO<sup>®</sup> watch store offer a large selection of authentic watches from the best watch brands in the world. https://www.dialando.pt/

| PRODUCT INFORMATION |                  | MATERIAL & COLOUR |                    |                                                        |
|---------------------|------------------|-------------------|--------------------|--------------------------------------------------------|
| EAN                 | 0086702656998    |                   | Strap Material     | Plastic                                                |
| Gender              | Ladies           |                   | Strap Colour       | Silver                                                 |
| Warranty [years]    | 2                |                   | Colour of the dial | Black                                                  |
|                     |                  |                   | Glass              | Mineral glass                                          |
|                     |                  |                   |                    |                                                        |
| PRODUCT EXECUTION   |                  |                   | DETAILS            |                                                        |
| Display Type        | Analogue         |                   | Water resistant    | (Please ask customer service or see the closing cover) |
| Novement type       | Quartz (Battery) |                   |                    |                                                        |
|                     |                  |                   |                    |                                                        |
| MEASURES            |                  |                   |                    |                                                        |
|                     |                  |                   |                    |                                                        |
| ase width [mm]      | 28               |                   |                    |                                                        |