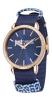

Strap Colour: White Case width [mm]: 36

DETAILS

BUY NOW

BUY NOW

Just Cavalli R7251528502 ladies' watch

Display Type: Analogue Strap Material: Nylon Strap Colour: Blue Case width [mm]: 38

BUY NOW