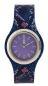

PRODUCT

Just Cavalli JC1L019P0035 ladies' watch

Just Cavalli JC1L006L0045 ladies' watch

Display Type: Analogue Strap Material: Silicone / Rubber Strap Colour: Multicolor Case width [mm]: 33

Display Type: Analogue Strap Material: Real leather