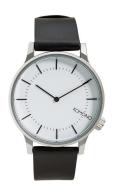

## Komono ladies' watch KOM-W2268 Specifications

**BUY NOW** 

This document contains all the specifications for the Komono KOM-W2268 ladies' watch. We at the DIALANDO® watch store offer a large selection of authentic watches from the best watch brands in the world.

| MATERIAL & COLOUR  |               |
|--------------------|---------------|
| Strap Material     | Real leather  |
| Strap Colour       | Black         |
| Colour of the dial | White         |
| Glass              | Mineral glass |
| DETAILS            |               |
| Clasp              | Buckle        |
| Water resistant    | 3 ATM         |