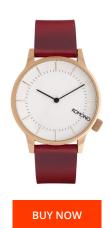

## Komono ladies' watch KOM-W2269 Specifications

This document contains all the specifications for the Komono KOM-W2269 ladies' watch. We at the DIALANDO® watch store offer a large selection of authentic watches from the best watch brands in the world.

| MATERIAL & COLOUR    |               |
|----------------------|---------------|
| Strap Material       | Real leather  |
| Strap Colour         | Red           |
| Colour of the dial   | White         |
| Glass                | Mineral glass |
|                      |               |
| DETAILS              |               |
| <b>DETAILS</b> Clasp | Buckle        |