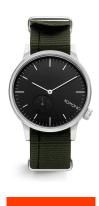

https://www.dialando.pt/

| PRODUCT INFORMATION |                  |
|---------------------|------------------|
| EAN                 | 5420074336877    |
| Gender              | Ladies           |
| Warranty [years]    | 2                |
| PRODUCT EXECUTION   |                  |
| Display Type        | Analogue         |
| Movement type       | Quartz (Battery) |
|                     |                  |
| MEASURES            |                  |

| MATERIAL & COLOUR    |               |
|----------------------|---------------|
| Strap Material       | Textile       |
| Strap Colour         | Green         |
| Colour of the dial   | Black         |
| Glass                | Mineral glass |
|                      |               |
| DETAILS              |               |
| <b>DETAILS</b> Clasp | Buckle        |