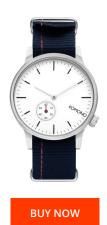

## Komono ladies' watch KOM-W2277 Specifications

This document contains all the specifications for the Komono KOM-W2277 ladies' watch. We at the DIALANDO® watch store offer a large selection of authentic watches from the best watch brands in the world.

| MATERIAL & COLOUR    |               |
|----------------------|---------------|
| Strap Material       | Textile       |
| Strap Colour         | Blue          |
| Colour of the dial   | White         |
| Glass                | Mineral glass |
|                      |               |
| DETAILS              |               |
| <b>DETAILS</b> Clasp | Buckle        |