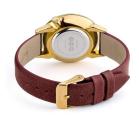

## Komono ladies' watch KOM-W2452 Specifications

**BUY NOW** 

This document contains all the specifications for the Komono KOM-W2452 ladies' watch. We at the DIALANDO® watch store offer a large selection of authentic watches from the best watch brands in the world.

| MATERIAL & COLOUR  |               |
|--------------------|---------------|
| Strap Material     | Real leather  |
| Strap Colour       | Red           |
| Colour of the dial | Gold          |
| Glass              | Mineral glass |
| DETAILS            |               |
| Clasp              | Buckle        |
| Water resistant    | 3 ATM         |