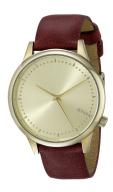

## Komono ladies' watch KOM-W2452 Specifications

**BUY NOW** 

This document contains all the specifications for the Komono KOM-W2452 ladies' watch. We at the DIALANDO® watch store offer a large selection of authentic watches from the best watch brands in the world.

| MATERIAL & COLOUR  |               |
|--------------------|---------------|
| Strap Material     | Real leather  |
| Strap Colour       | Red           |
| Colour of the dial | Gold          |
| Glass              | Mineral glass |
| DETAILS            |               |
| Clasp              | Buckle        |
| Water resistant    | 3 ATM         |