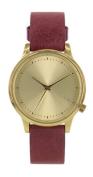

## Komono ladies' watch KOM-W2457 Specifications

**BUY NOW** 

This document contains all the specifications for the Komono KOM-W2457 ladies' watch. We at the DIALANDO® watch store offer a large selection of authentic watches from the best watch brands in the world.

| MATERIAL & COLOUR  |               |
|--------------------|---------------|
| Strap Material     | Real leather  |
| Strap Colour       | Red           |
| Colour of the dial | Gold          |
| Glass              | Mineral glass |
| DETAILS            |               |
| Clasp              | Buckle        |
| Water resistant    |               |