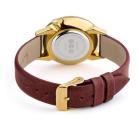

## Komono ladies' watch KOM-W2457 Specifications

**BUY NOW** 

This document contains all the specifications for the Komono KOM-W2457 ladies' watch. We at the DIALANDO® watch store offer a large selection of authentic watches from the best watch brands in the world.

| MATERIAL & COLOUR  |               |
|--------------------|---------------|
| Strap Material     | Real leather  |
| Strap Colour       | Red           |
| Colour of the dial | Gold          |
| Glass              | Mineral glass |
| DETAILS            |               |
| Clasp              | Buckle        |
| Water resistant    |               |