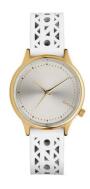

## Komono ladies' watch KOM-W2652 Specifications

**BUY NOW** 

This document contains all the specifications for the Komono KOM-W2652 ladies' watch. We at the DIALANDO<sup>®</sup> watch store offer a large selection of authentic watches from the best watch brands in the world.

| MATERIAL & COLOUR  |               |
|--------------------|---------------|
| Strap Material     | Real leather  |
| Strap Colour       | White         |
| Colour of the dial | Silver        |
| Glass              | Mineral glass |
| DETAILS            |               |
| Clasp              | Buckle        |
| Water resistant    | 3 ATM         |