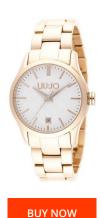

## Liujo ladies' watch TLJ886 Specifications

This document contains all the specifications for the Liujo TLJ886 ladies' watch. We at the DIALANDO® watch store offer a large selection of authentic watches from the best watch brands in the world.

| MATERIAL & COLOUR  |                 |
|--------------------|-----------------|
| Strap Material     | Stainless steel |
| Strap Colour       | Silver          |
| Colour of the dial | White           |
| Glass              | Mineral glass   |
| DETAILS            |                 |
| Clasp              | Snap fastener   |
| Water resistant    | 5 ATM           |