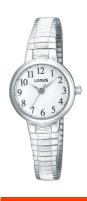

## Lorus ladies' watch RG239NX9 Specifications

**BUY NOW** 

This document contains all the specifications for the Lorus RG239NX9 ladies' watch. We at the DIALANDO® watch store offer a large selection of authentic watches from the best watch brands in the world.

| MATERIAL & COLOUR   |                 |
|---------------------|-----------------|
| Strap Material      | Stainless steel |
| Strap Colour        | Silver          |
| Case Material       | Stainless steel |
| Case Colour         | Silver          |
| Case Surface        | Polished        |
| Colour of the dial  | White           |
| Glass               | Mineral glass   |
|                     |                 |
| MEASURES            |                 |
| Case width [mm]     | 23              |
| Case thickness [mm] | 7               |