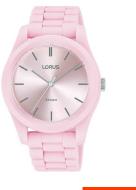

## Lorus ladies' watch RG257RX9 Specifications

**BUY NOW** 

This document contains all the specifications for the Lorus Uhr RG257RX9 ladies' watch. We at the DIALANDO® watch store offer a large selection of authentic watches from the best watch brands in the world.

| MATERIAL & COLOUR  |                                  |
|--------------------|----------------------------------|
| Strap Material     | Silicone                         |
| Strap Colour       | Pink                             |
| Case Material      | Plastic                          |
| Case Colour        | Pink                             |
| Case Surface       | Matted                           |
| Colour of the dial | Pink                             |
| Glass              | Mineral glass                    |
|                    |                                  |
| DETAILS            |                                  |
| Bezel              | Fixed                            |
| Case Bottom        | Stainless steel bottom (screwed) |