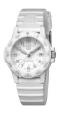

| DETAILS |
|---------|
|         |

Luminox Sea - Leatherback Sea Turtle XS.0301.L ladies'

Display Type: Analogue Strap Material: Silicone Strap Colour: Black Case width [mm]: 39

BUY NOW

Luminox Sea - Leatherback Sea Turtle XS.0307.WO ladies'

Display Type: Analogue Strap Material: Silicone Strap Colour: White Case width [mm]: 39

BUY NOW