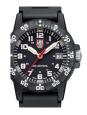

| DETAILS |
|---------|
|         |

Luminox Sea - Leatherback Sea Turtle XS.0301.L ladies'

Display Type: Analogue Strap Material: Silicone Strap Colour: Black Case width [mm]: 39

BUY NOW

Luminox Sea - Leatherback Sea Turtle XS.0307.WO ladies'