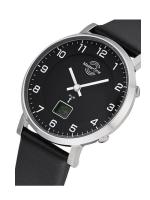

## Master Time ladies' watch MTLS-10739-22L Specifications

**BUY NOW** 

This document contains all the specifications for the Master Time Advanced MTLS-10739-22L ladies' watch. We at the DIALANDO® watch store offer a large selection of authentic watches from the best watch brands in the world.

| PRODUCT EXECUTION         |                                                                               |
|---------------------------|-------------------------------------------------------------------------------|
| Display Type              | Digital / Analogue                                                            |
| Movement type             | Quartz (Battery)                                                              |
| Movement Name             | DE) / Empfang des Signals DCF 77 (Mainflingen / W314                          |
| Functions                 | Date / Daylight saving time / Second / Radio controlled clock / Minute / Hour |
|                           |                                                                               |
| MEASURES                  |                                                                               |
| MEASURES  Case width [mm] | 36                                                                            |

| MATERIAL & COLOUR  |                                      |
|--------------------|--------------------------------------|
| Strap Material     | Calf leather                         |
| Strap Colour       | Black                                |
| Case Material      | Stainless steel                      |
| Case Colour        | Silver                               |
| Case Surface       | Polished                             |
| Colour of the dial | Black                                |
|                    |                                      |
| Glass              | Mineral glass / Hardened glass       |
| Glass              | Mineral glass / Hardened glass       |
|                    | Mineral glass / Hardened glass Fixed |
| DETAILS            |                                      |
| DETAILS<br>Bezel   | Fixed                                |