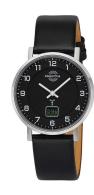

## Master Time ladies' watch MTLS-10739-22L Specifications

**BUY NOW** 

This document contains all the specifications for the Master Time Advanced MTLS-10739-22L ladies' watch. We at the DIALANDO® watch store offer a large selection of authentic watches from the best watch brands in the world.

| PRODUCT EXECUTION         |                                                                               |
|---------------------------|-------------------------------------------------------------------------------|
| Display Type              | Digital / Analogue                                                            |
| Movement type             | Quartz (Battery)                                                              |
| Movement Name             | DE) / Empfang des Signals DCF 77 (Mainflingen / W314                          |
| Functions                 | Date / Daylight saving time / Second / Radio controlled clock / Minute / Hour |
|                           |                                                                               |
| MEASURES                  |                                                                               |
| MEASURES  Case width [mm] | 36                                                                            |

| MATERIAL & COLOUR  |                                      |
|--------------------|--------------------------------------|
| Strap Material     | Calf leather                         |
| Strap Colour       | Black                                |
| Case Material      | Stainless steel                      |
| Case Colour        | Silver                               |
| Case Surface       | Polished                             |
| Colour of the dial | Black                                |
|                    |                                      |
| Glass              | Mineral glass / Hardened glass       |
| Glass              | Mineral glass / Hardened glass       |
|                    | Mineral glass / Hardened glass Fixed |
| DETAILS            |                                      |
| DETAILS<br>Bezel   | Fixed                                |