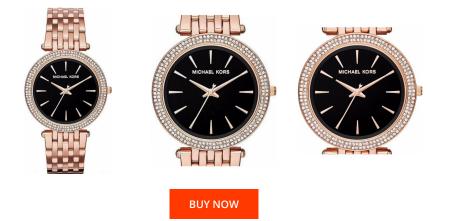

| PRODUCT INFORMATION |                  | MATE  |  |
|---------------------|------------------|-------|--|
| EAN                 | 4971850827924    | Strap |  |
| Gender              | Ladies           | Strap |  |
| Brand               | Michael Kors     | Colou |  |
| Collection          | Darci            | Glass |  |
| Warranty [years]    | 2                |       |  |
| PRODUCT EXECUTION   |                  | DETA  |  |
| Display Type        | Analogue         | Nume  |  |
| Movement type       | Quartz (Battery) |       |  |
| MEASURES            |                  |       |  |
| Case width [mm]     | 39               |       |  |

| MATERIAL & COLOUR  |                 |
|--------------------|-----------------|
| Strap Material     | Stainless steel |
| Strap Colour       | Rose gold       |
| Colour of the dial | Black           |
| Glass              | Mineral glass   |

## AILS

nerals

Index marks