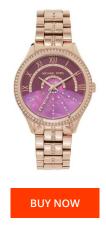

| PRODUCT INFORMATION    |                        | MATERIAL & COLOUR  |                 |
|------------------------|------------------------|--------------------|-----------------|
| EAN                    | 0796483347021          | Strap Material     | Stainless steel |
| Gender                 | Ladies                 | Strap Colour       | Pink            |
| Warranty [years]       | 2                      | Colour of the dial | Pink            |
|                        |                        | Glass              | Mineral glass   |
|                        |                        |                    |                 |
| PRODUCT EXECUTION      |                        | DETAILS            |                 |
| Display Type           | Analogue               | Clasp              | Snap fastener   |
|                        |                        |                    |                 |
| Movement type          | Quartz (Battery)       | Water resistant    | 5 ATM           |
| Movement type          | Quartz (Battery)       | Water resistant    | 5 ATM           |
| Movement type MEASURES | Quartz (Battery)       | Water resistant    | 5 ATM           |
|                        | Quartz (Battery)<br>38 | Water resistant    | 5 ATM           |