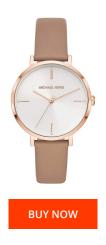

## ladies' watch MK7105 Specifications

This document contains all the specifications for the Michael Kors MK7105 ladies' watch. We at the DIALANDO® watch store offer a large selection of authentic watches from the best watch brands in the world.

| MATERIAL & COLOUR    |               |
|----------------------|---------------|
| Strap Material       | Real leather  |
| Strap Colour         | Pink          |
| Colour of the dial   | Grey          |
| Glass                | Mineral glass |
|                      |               |
| DETAILS              |               |
| <b>DETAILS</b> Clasp | Buckle        |