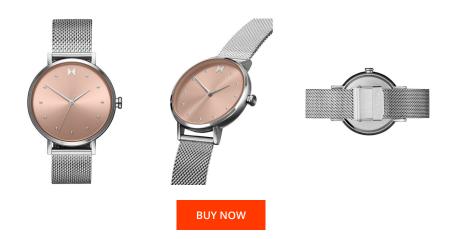

| PRODUCT INFORMATION |               |
|---------------------|---------------|
| EAN                 | 7613272375108 |
| Gender              | Ladies        |
| Brand               | MVMT          |
| Collection          | Dot 36 mm     |
| Warranty [years]    | 2             |

| MATERIAL & COLOUR  |                                  |
|--------------------|----------------------------------|
| Strap Material     | Stainless steel                  |
| Strap Colour       | Silver                           |
| Case Material      | Stainless steel                  |
| Case Colour        | Silver                           |
| Case Surface       | Polished / Matted                |
| Colour of the dial | Salmon                           |
| Glass              | Mineral glass                    |
|                    |                                  |
| DETAILS            |                                  |
| Bezel              | Fixed                            |
| Case Bottom        | Stainless steel bottom (pressed) |
| Clasp              | Clip clasp                       |
| Water resistant    | 5 ATM                            |

| PRODUCT EXECUTION           |                        |
|-----------------------------|------------------------|
| Display Type                | Analogue               |
| Movement type               | Quartz (Battery)       |
| Movement Name               | Miyota                 |
| Functions                   | Minute / Hour / Second |
|                             |                        |
| MEASURES                    |                        |
| MEASURES<br>Case width [mm] | 36                     |
|                             | 36<br>7                |