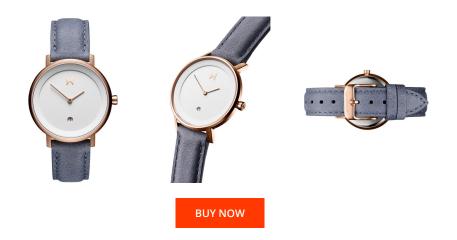

## MVMT ladies' watch D-MF02-WBLU Specifications

This document contains all the specifications for the MVMT Signature II D-MF02-WBLU ladies' watch. We at the DIALANDO<sup>®</sup> watch store offer a large selection of authentic watches from the best watch brands in the world. https://www.dialando.pt/

| PRODUCT INFORMATION |                    |  |
|---------------------|--------------------|--|
| EAN                 | 7613272351089      |  |
| Gender              | Ladies             |  |
| Brand               | MVMT               |  |
| Collection          | Signature II 34 mm |  |
| Warranty [years]    | 2                  |  |

| MATERIAL & COLOUR    |                                           |
|----------------------|-------------------------------------------|
| Strap Material       | Real leather                              |
| Strap Colour         | Grey                                      |
| Case Material        | Stainless steel                           |
| Case Colour          | Rose gold                                 |
| Case Surface         | Polished / Matted                         |
| Colour of the dial   | White                                     |
| Glass                | Mineral glass                             |
| DETAILS              |                                           |
|                      |                                           |
| Bezel                | Fixed                                     |
| Bezel<br>Case Bottom | Fixed<br>Stainless steel bottom (pressed) |
|                      |                                           |

| Display Type        | Analogue             |
|---------------------|----------------------|
| Movement type       | Quartz (Battery)     |
| Movement Name       | Miyota               |
| Functions           | Date / Hour / Minute |
| MEASURES            |                      |
| Case width [mm]     | 34                   |
| Case thickness [mm] | 7                    |
|                     |                      |