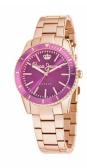

## Pepe Jeans ladies' watch R2353102509 Specifications

**BUY NOW** 

This document contains all the specifications for the Pepe Jeans R2353102509 ladies' watch. We at the DIALANDO® watch store offer a large selection of authentic watches from the best watch brands in the world.

| MATERIAL & COLOUR  |                 |
|--------------------|-----------------|
| Strap Material     | Stainless steel |
| Strap Colour       | Gold            |
| Colour of the dial | Pink            |
| Glass              | Mineral glass   |
| DETAILS            |                 |
| Clasp              | Butterfly clasp |
| Water resistant    | 5 ATM           |