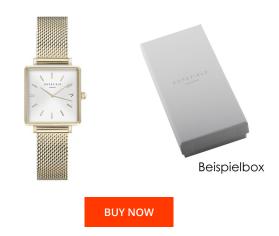

## Rosefield ladies' watch QMWMG-Q039 Specifications

This document contains all the specifications for the Rosefield QMWMG-Q039 ladies' watch. We at the DIALANDO<sup>®</sup> watch store offer a large selection of authentic watches from the best watch brands in the world. https://www.dialando.pt/

| PRODUCT INFORMATION |               |
|---------------------|---------------|
| EAN                 | 8720039335875 |
| Gender              | Ladies        |
| Brand               | Rosefield     |
| Collection          | The Boxy      |
| Warranty [years]    | 2             |

Analogue Quartz (Battery)

| MATERIAL & COLOUR       |                                           |
|-------------------------|-------------------------------------------|
| Strap Material          | Stainless steel                           |
| Strap Colour            | Gold                                      |
| Case Material           | Stainless steel                           |
| Case Colour             | Gold                                      |
| Case Surface            | Matted / Polished                         |
| Colour of the dial      | Silver                                    |
| Glass                   | Mineral glass                             |
|                         |                                           |
| DETAILS                 |                                           |
| <b>DETAILS</b><br>Bezel | Fixed                                     |
|                         | Fixed<br>Stainless steel bottom (pressed) |
| Bezel                   |                                           |