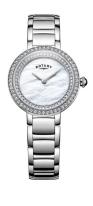

## Rotary ladies' watch LB05085/41 Specifications

**BUY NOW** 

This document contains all the specifications for the Rotary Kensington LB05085/41 ladies' watch. We at the DIALANDO® watch store offer a large selection of authentic watches from the best watch brands in the world.

| MATERIAL & COLOUR  |                 |
|--------------------|-----------------|
| Strap Material     | Stainless steel |
| Strap Colour       | Silver          |
| Colour of the dial | Mother of pearl |
| Glass              | Mineral glass   |
| DETAILS            |                 |
| Clasp              | Butterfly clasp |
| Water resistant    | 5 ATM           |