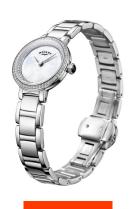

## Rotary ladies' watch LB05085/41 Specifications

**BUY NOW** 

This document contains all the specifications for the Rotary Kensington LB05085/41 ladies' watch. We at the DIALANDO® watch store offer a large selection of authentic watches from the best watch brands in the world.

| MATERIAL & COLOUR  |                 |
|--------------------|-----------------|
| Strap Material     | Stainless steel |
| Strap Colour       | Silver          |
| Colour of the dial | Mother of pearl |
| Glass              | Mineral glass   |
| DETAILS            |                 |
| Clasp              | Butterfly clasp |
| Water resistant    | 5 ATM           |